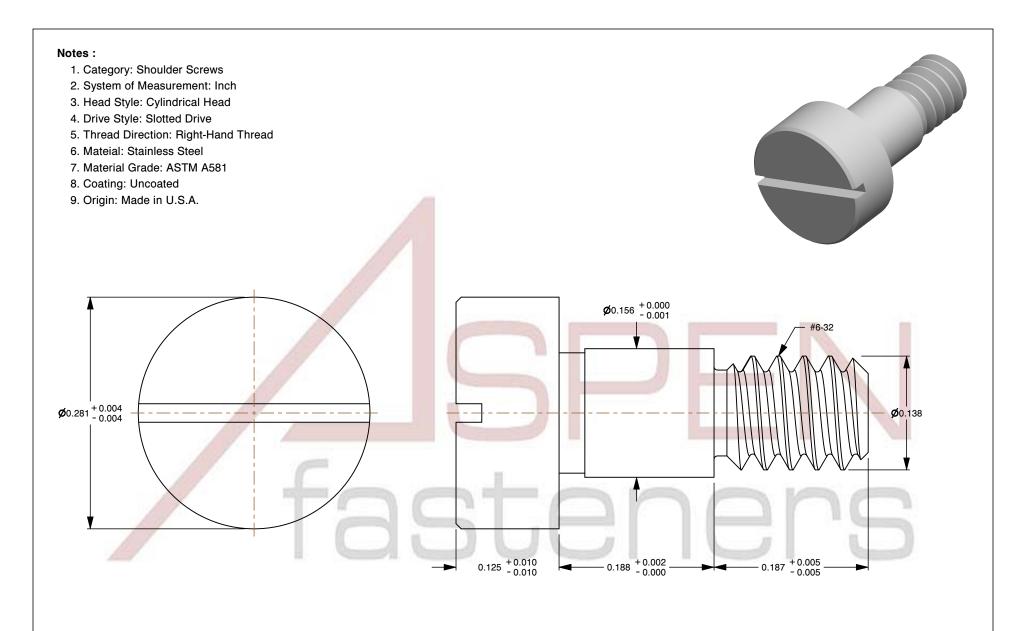

SCALE 8.587

or, or stated v without the strainless Steel, Made in U.S.A. Stainless Steel, Made in U.S.A. Stainless Steel, Made in U.S.A.

PART NUMBER: FC033-632X316

PRODUCT NAME

#6-32 X 3/16" Shoulder Screws, Slotted Drive,