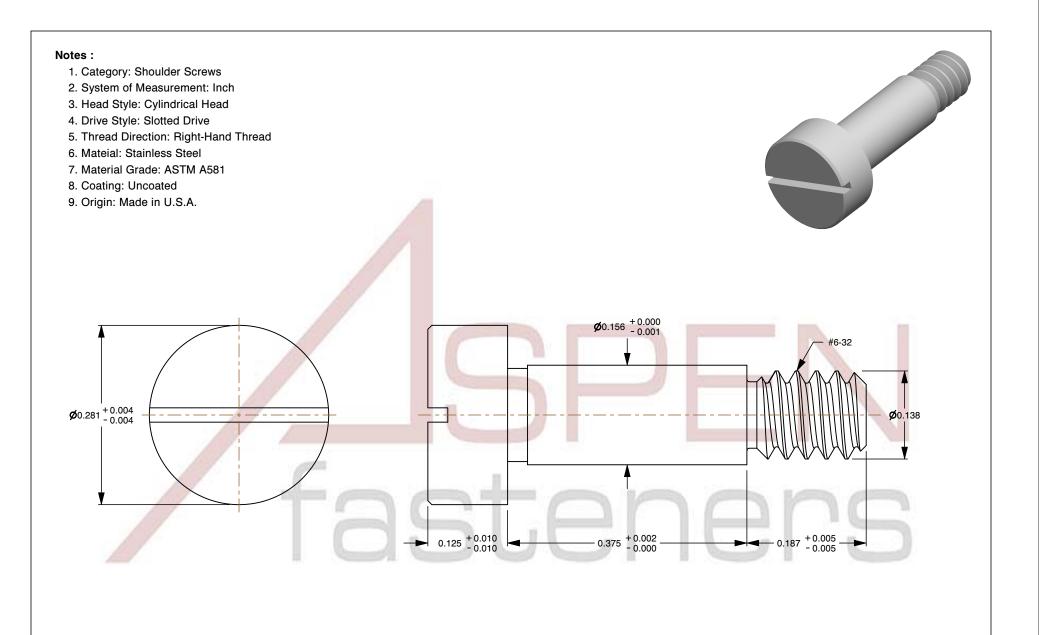

PRODUCT NAME #6-32 X 3/8" Shoulder Screws, Slotted Drive, Stainless Steel, Made in U.S.A. UNIT INCHES

ISSUED 2023-11-14

SCALE 6.647 PART NUMBER: FC033-632X38

SHEET 1 of 1