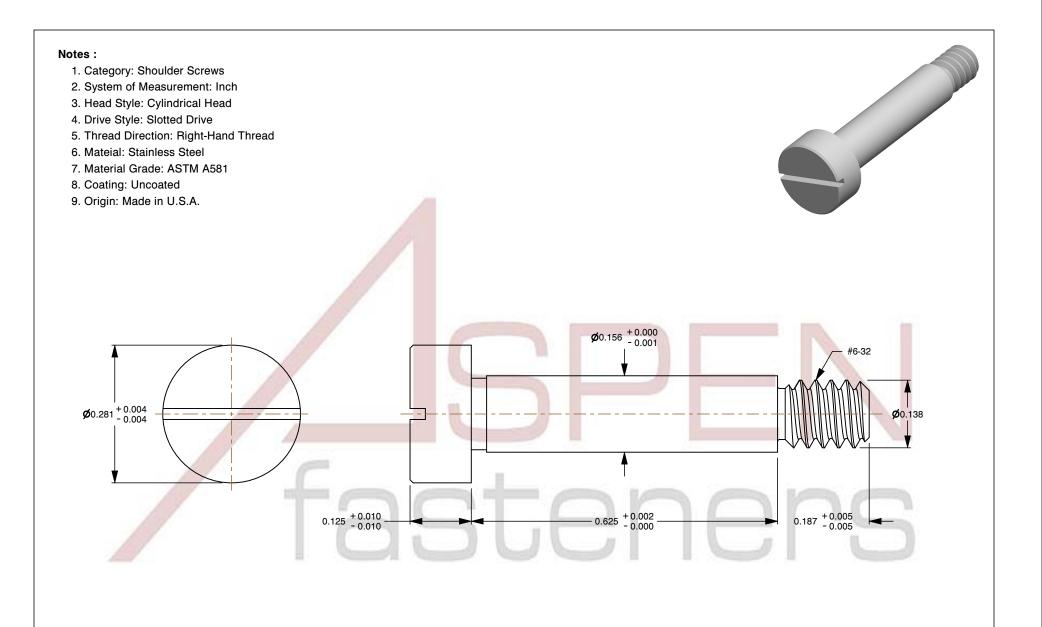

PRODUCT NAME
#6-32 X 5/8" Shoulder Screws, Slotted Drive,
Stainless Steel, Made in U.S.A.

UNIT INCHES

ISSUED 2023-11-14

SCALE 5.104 PART NUMBER: FC033-632X58

SHEET 1 of 1