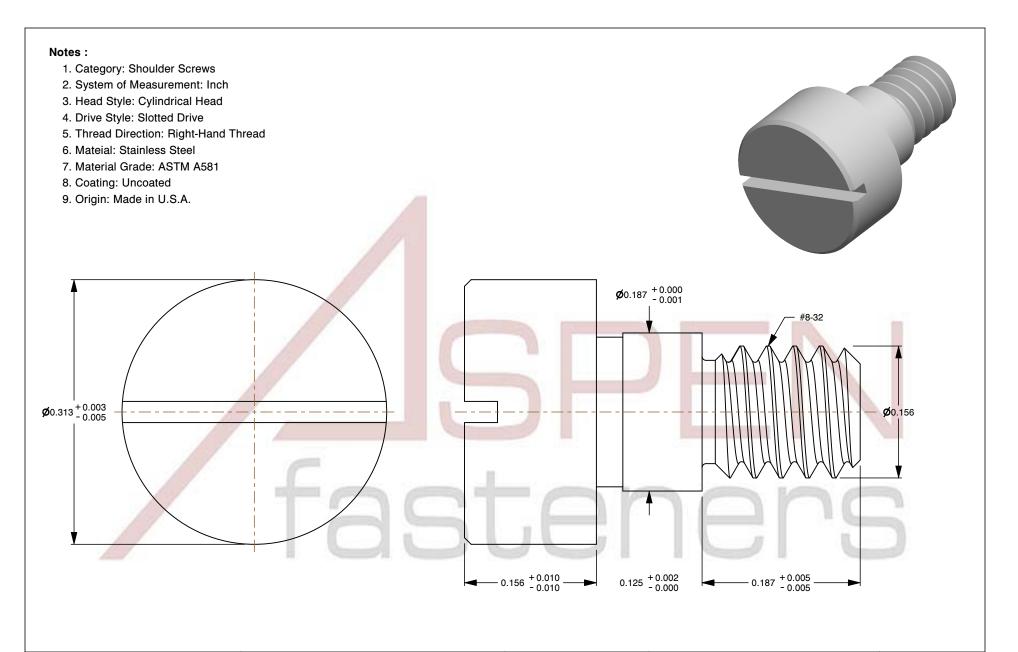

SCALE 8.807

PRODUCT NAME #8-32 X 1/8" Shoulder Screws, Slotted Drive, Stainless Steel, Made in U.S.A.

INCHES

UNIT

PART NUMBER: FC033-832X18

2023-11-14

SHEET 1 of 1