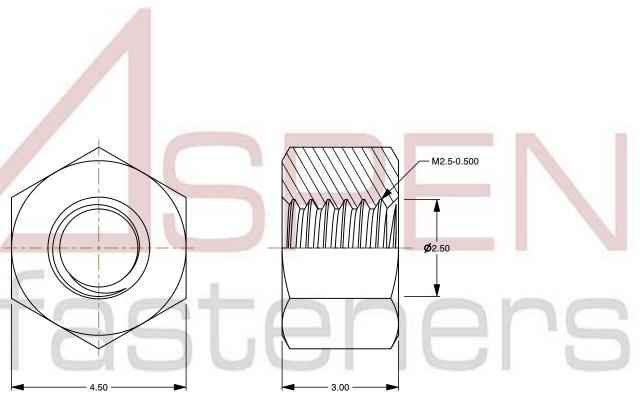

## Notes:

1. Category: Hex Female Standoffs

2. System of Measurement: Metric

3. Form and Design: 4.5mm Across Flats

4. Head Style: Headless

5. Drive Style: External Hex Drive

6. Thread Direction: Right-Hand Thread

This document is the property of Aspen Fasteners Inc. and the information it contains may not be reproduced, disclosed, or shared with any third party without the expressed written permission of Aspen Fasteners Inc.

SCALE 10.265

PRODUCT NAME
M2.5-0.45 X 3mm Hex Female Standoffs,
Metric, 4.5mm Across Flats, Aluminum,
Made in U.S.A.

PART NUMBER: FC038-2545X3

UNIT MILLIMETERS

> ISSUED 2023-11-14

SHEET 1 of 1