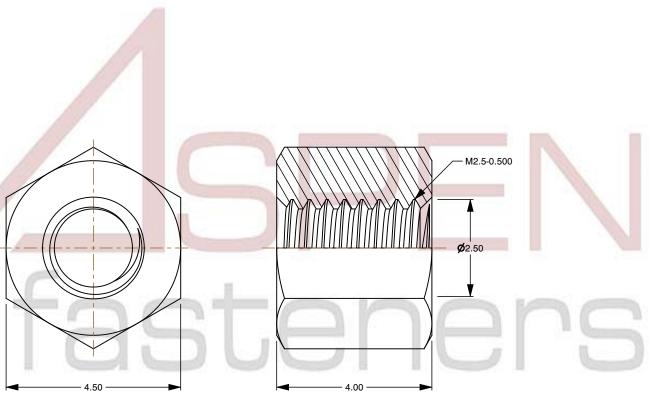

## Notes:

1. Category: Hex Female Standoffs

2. System of Measurement: Metric

3. Form and Design: 4.5mm Across Flats

4. Head Style: Headless

5. Drive Style: External Hex Drive

6. Thread Direction: Right-Hand Thread

This document is the property of Aspen Fasteners Inc. and the information it contains may not be reproduced, disclosed, or shared with any third party without the expressed written permission of Aspen Fasteners Inc.

SCALE 10.265

M2.5-0.45 X 4mm Hex Female Standoffs, Metric, 4.5mm Across Flats, Aluminum, Made in U.S.A.

PRODUCT NAME

PART NUMBER: FC038-2545X4

UNIT MILLIMETERS

> ISSUED 2023-11-14

SHEET 1 of 1