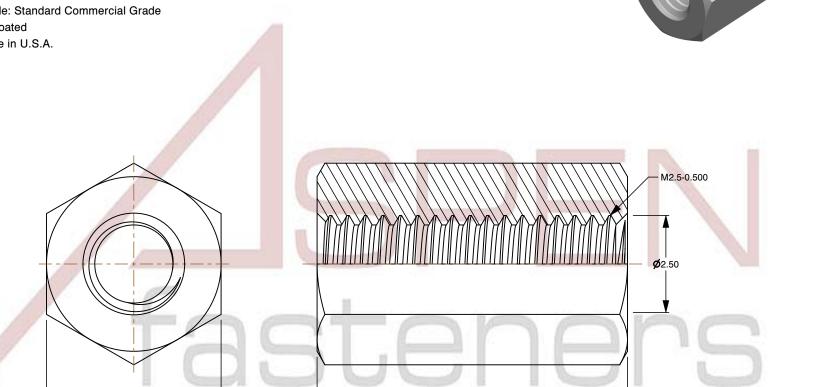

1. Category: Hex Female Standoffs

2. System of Measurement: Metric

3. Form and Design: 4.5mm Across Flats

4. Head Style: Headless

5. Drive Style: External Hex Drive

6. Thread Direction: Right-Hand Thread

7. Mateial: Aluminum

8. Material Grade: Standard Commercial Grade

9. Coating: Uncoated 10. Origin: Made in U.S.A.

This file and any associated information and specifications are provided for reference and evaluation purposes only and is subject to change without notice. Aspen Fasteners Inc. makes

8.00

PRODUCT NAME M2.5-0.45 X 8mm Hex Female Standoffs, Metric, 4.5mm Across Flats, Aluminum, Made in U.S.A.

SCALE 10.265 PART NUMBER: FC038-2545X8

ISSUED 2023-11-14

UNIT

MILLIMETERS

SHEET 1 of 1