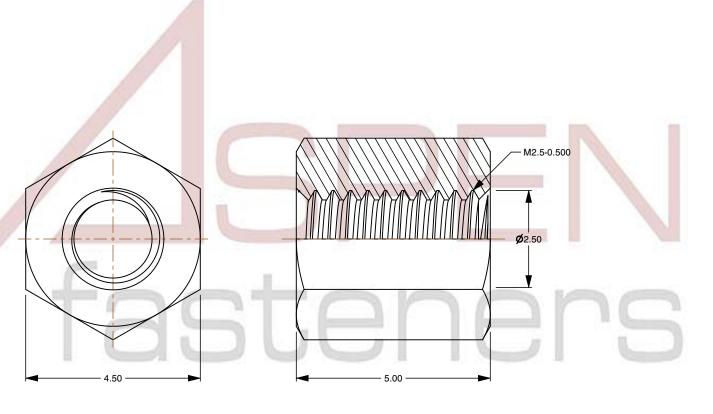

## Notes:

1. Category: Hex Female Standoffs

2. System of Measurement: Metric

3. Form and Design: 4.5mm Across Flats

4. Head Style: Headless

5. Drive Style: External Hex Drive

6. Thread Direction: Right-Hand Thread

7. Mateial: Stainless Steel

8. Material Grade: Standard Commercial Grade

9. Coating: Uncoated10. Origin: Made in U.S.A.

This file and any associated information and specifications are provided for reference and evaluation purposes only and is subject to change without notice. Aspen Fasteners Inc. makes

SCALE 10.265

PRODUCT NAME
M2.5-0.45 X 5mm Hex Female Standoffs,
Metric, 4.5mm Across Flats,
Stainless Steel, Made in U.S.A.

PART NUMBER: FC039-2545X5

UNIT MILLIMETERS

> ISSUED 2023-11-14

SHEET 1 of 1