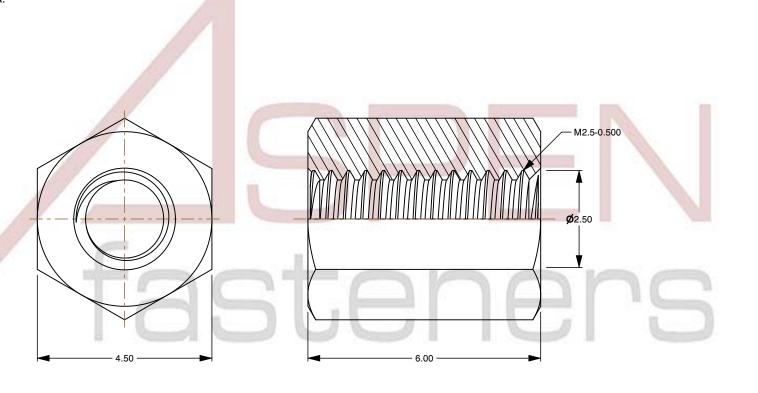

## Notes:

1. Category: Hex Female Standoffs

2. System of Measurement: Metric

3. Form and Design: 4.5mm Across Flats

4. Head Style: Headless

5. Drive Style: External Hex Drive

6. Thread Direction: Right-Hand Thread

7. Mateial: Stainless Steel

8. Material Grade: Standard Commercial Grade

9. Coating: Uncoated10. Origin: Made in U.S.A.

This file and any associated information and specifications are provided for reference and evaluation purposes only and is subject to change without notice. Aspen Fasteners Inc. makes

SCALE 10.265

PRODUCT NAME
M2.5-0.45 X 6mm Hex Female Standoffs,
Metric, 4.5mm Across Flats,
Stainless Steel, Made in U.S.A.

PART NUMBER: FC039-2545X6

UNIT MILLIMETERS

> ISSUED 2023-11-14

SHEET 1 of 1