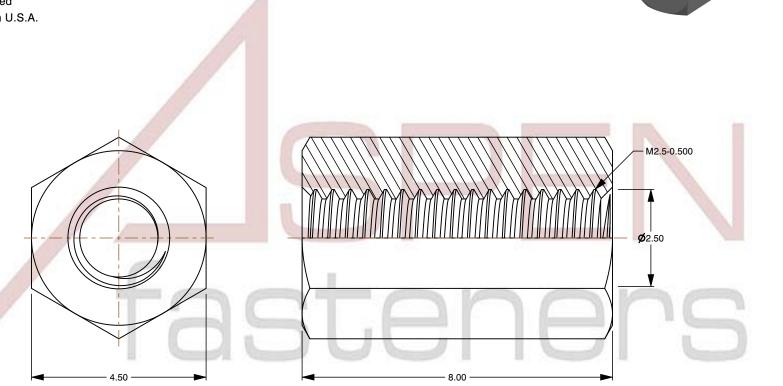

1. Category: Hex Female Standoffs

2. System of Measurement: Metric

3. Form and Design: 4.5mm Across Flats

4. Head Style: Headless

5. Drive Style: External Hex Drive

6. Thread Direction: Right-Hand Thread

7. Mateial: Stainless Steel

8. Material Grade: Standard Commercial Grade

9. Coating: Uncoated10. Origin: Made in U.S.A.

This file and any associated information and specifications are provided for reference and evaluation purposes only and is subject to change without notice. Aspen Fasteners Inc. makes

SCALE 10.265

PRODUCT NAME
M2.5-0.45 X 8mm Hex Female Standoffs,
Metric, 4.5mm Across Flats,
Stainless Steel, Made in U.S.A.

PART NUMBER: FC039-2545X8

UNIT MILLIMETERS

> ISSUED 2023-11-14

SHEET 1 of 1