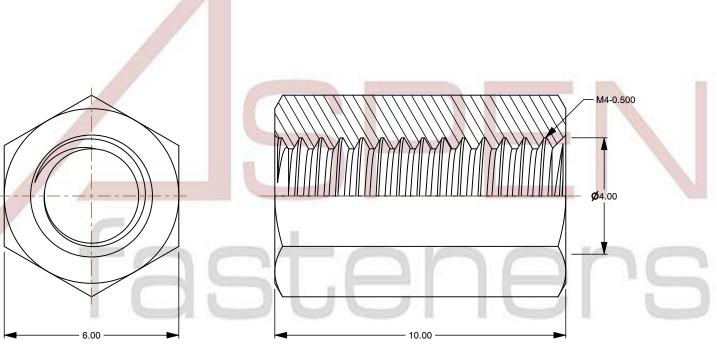

1. Category: Hex Female Standoffs

2. System of Measurement: Metric

3. Form and Design: 6mm Across Flats

4. Head Style: Headless

5. Drive Style: External Hex Drive

6. Thread Direction: Right-Hand Thread

7. Mateial: Stainless Steel

SCALE 7.699

PRODUCT NAME
M4-0.7 X 10mm Hex Female Standoffs,
Metric, 6mm Across Flats, Stainless Steel,
Made in U.S.A.

PART NUMBER: FC041-4070X10

UNIT MILLIMETERS

> ISSUED 2023-11-14

SHEET 1 of 1