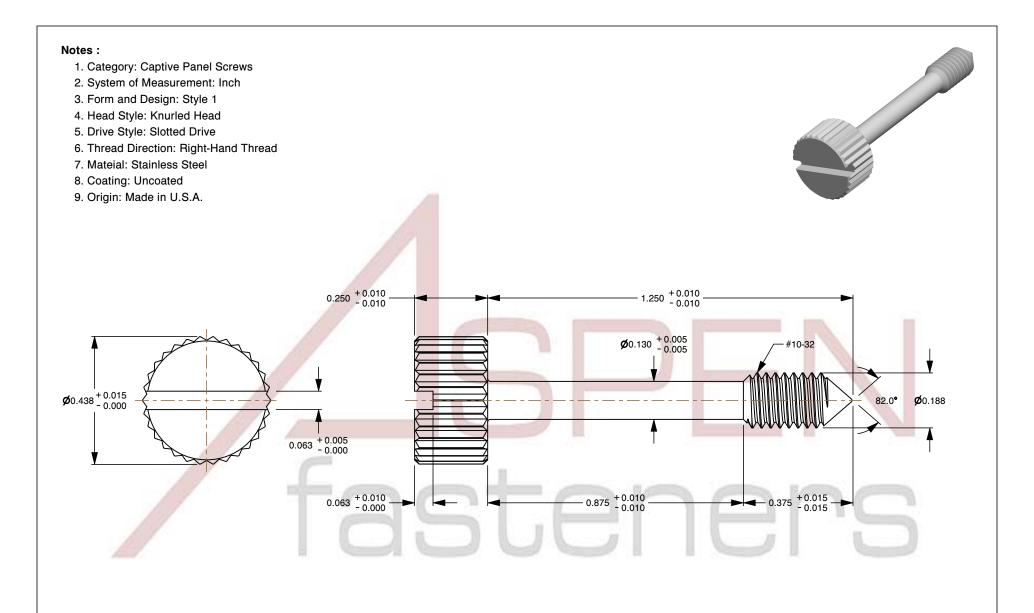

PRODUCT NAME
#10-32 X 1-1/4", Head Dia = 7/16" Captive
Panel Screws, Style 1, Knurled Head, Slotted
Drive, Cone Point, Stainless Steel, Made in U.S.A.

ISSUED 2023-11-14

UNIT

INCHES

SCALE 3.044

PART NUMBER: FC042-1032X114X716