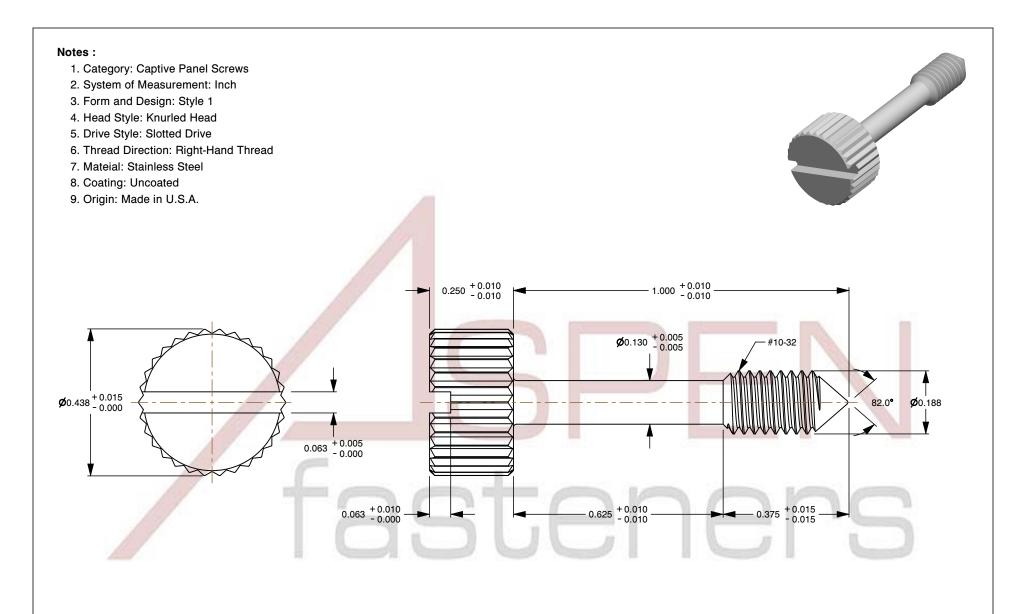

SCALE 3.495

PRODUCT NAME

#10-32 X 1", Head Dia = 7/16" Captive

Panel Screws, Style 1, Knurled Head, Slotted

Drive, Cone Point, Stainless Steel, Made in U.S.A.

ISSUED 2023-11-14

UNIT

INCHES

PART NUMBER: FC042-1032X1X716

SHEET 1 of 1