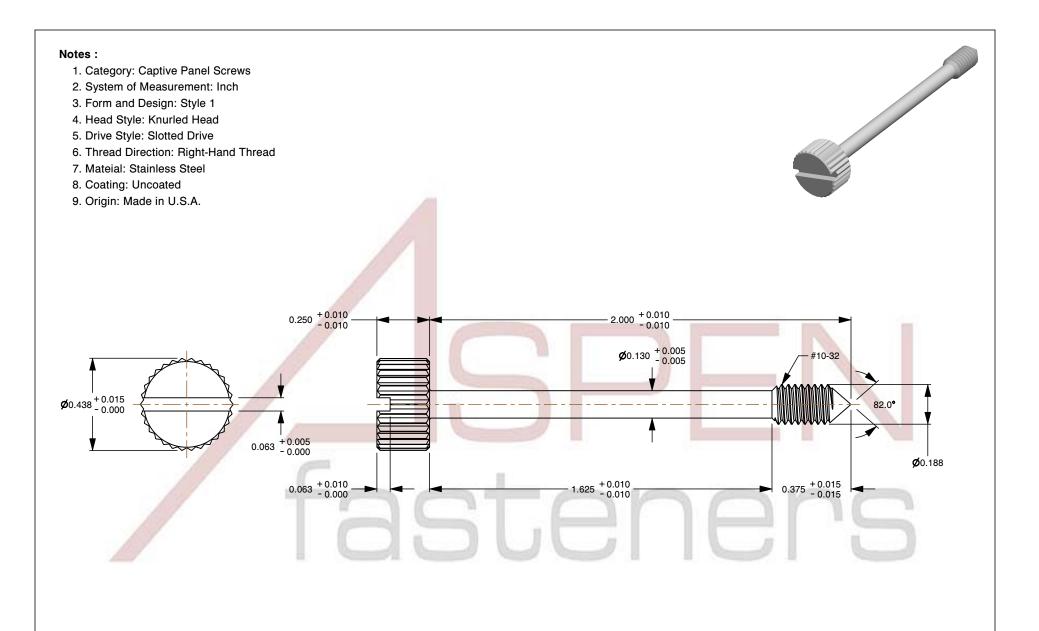

PRODUCT NAME
#10-32 X 2", Head Dia = 7/16" Captive
Panel Screws, Style 1, Knurled Head, Slotted
Drive, Cone Point, Stainless Steel, Made in U.S.A.

INCHES

UNIT

SCALE 2.195

PART NUMBER: FC042-1032X2X716

2023-11-14