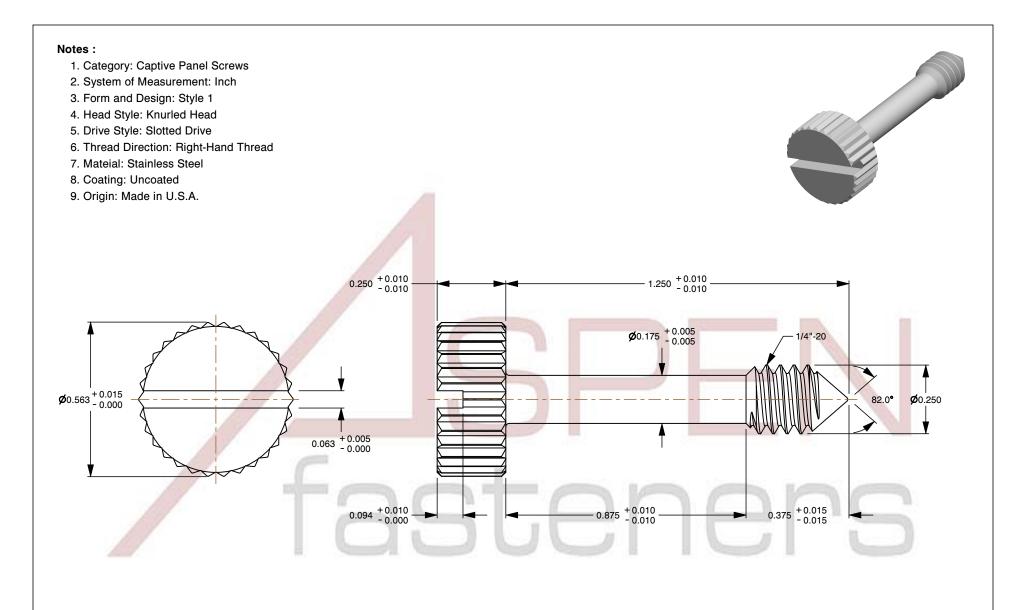

PRODUCT NAME

1/4"-20 X 1-1/4", Head Dia = 9/16" Captive

Panel Screws, Style 1, Knurled Head, Slotted

Drive, Cone Point, Stainless Steel, Made in U.S.A.

ISSUED

SCALE 2.860

PART NUMBER: FC042-1420X114X916

2023-11-14