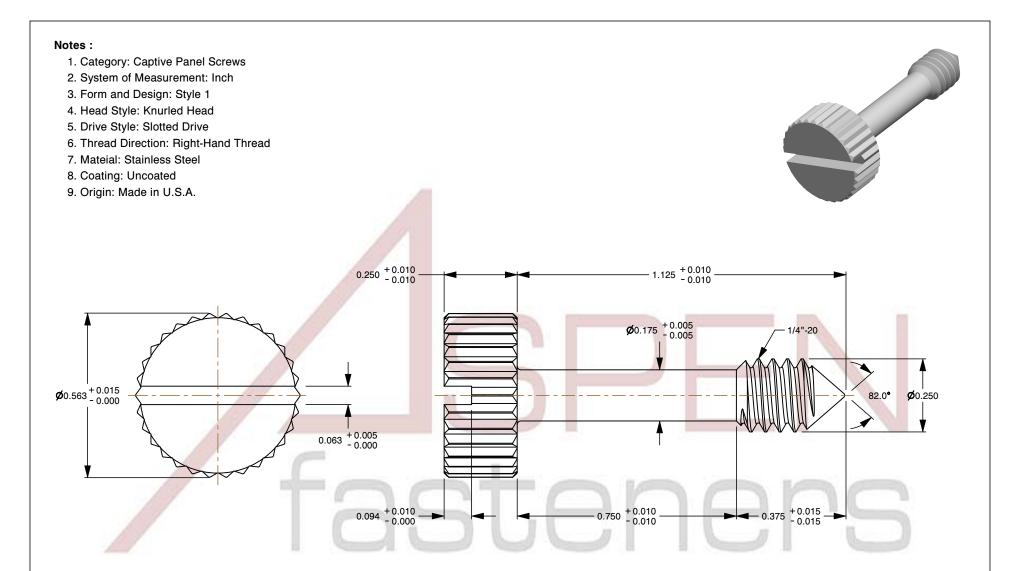

PRODUCT NAME
1/4"-20 X 1-1/8", Head Dia = 9/16" Captive
Panel Screws, Style 1, Knurled Head, Slotted
Drive, Cone Point, Stainless Steel, Made in U.S.A.

ISSUED 2023-11-14

UNIT

INCHES

SCALE 3.044

PART NUMBER: FC042-1420X118X916