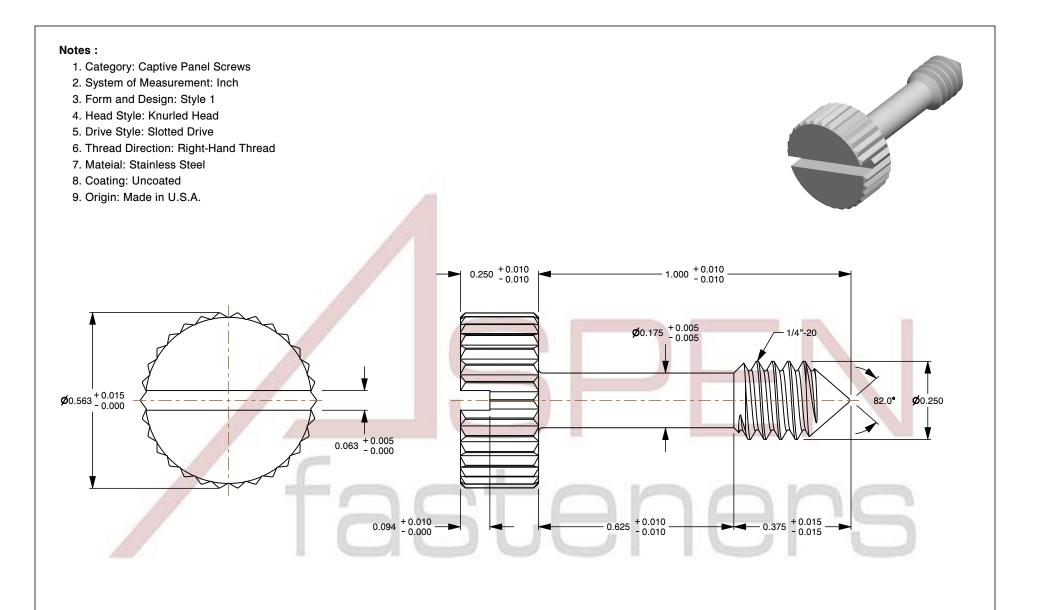

SCALE 3.254

PRODUCT NAME

1/4"-20 X 1", Head Dia = 9/16" Captive Panel Screws, Style 1, Knurled Head, Slotted Drive, Cone Point, Stainless Steel, Made in U.S.A.

PART NUMBER: FC042-1420X1X916

UNIT INCHES

ISSUED 2023-11-14