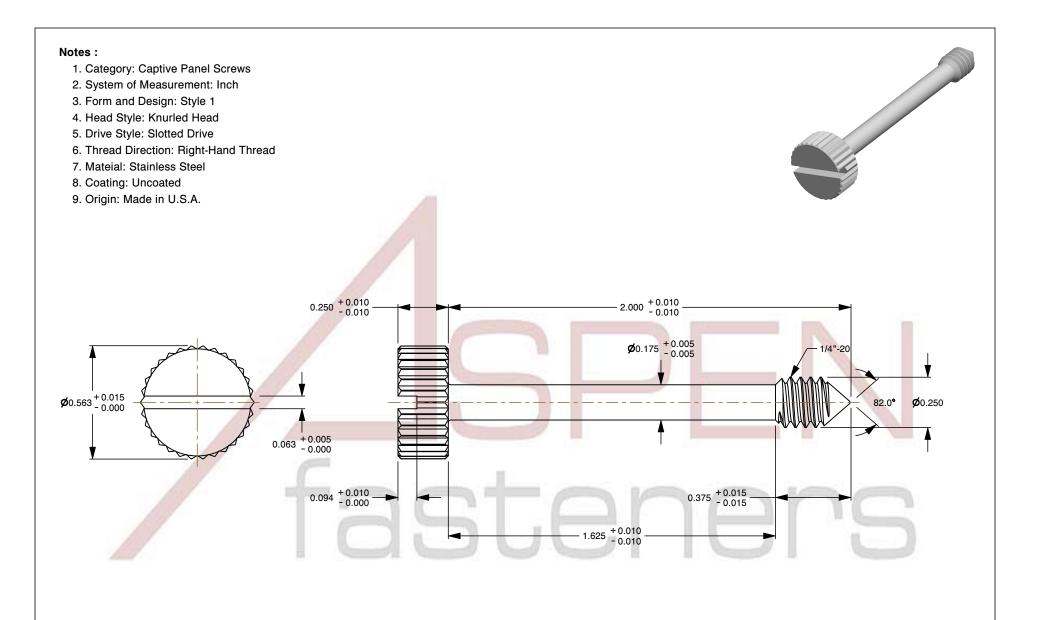

SCALE 2.097

1/4"-20 X 2", Head Dia = 9/16" Captive Panel Screws, Style 1, Knurled Head, Slotted Drive, Cone Point, Stainless Steel, Made in U.S.A.

PRODUCT NAME

ISSUED 2023-11-14

UNIT

INCHES

PART NUMBER: FC042-1420X2X916