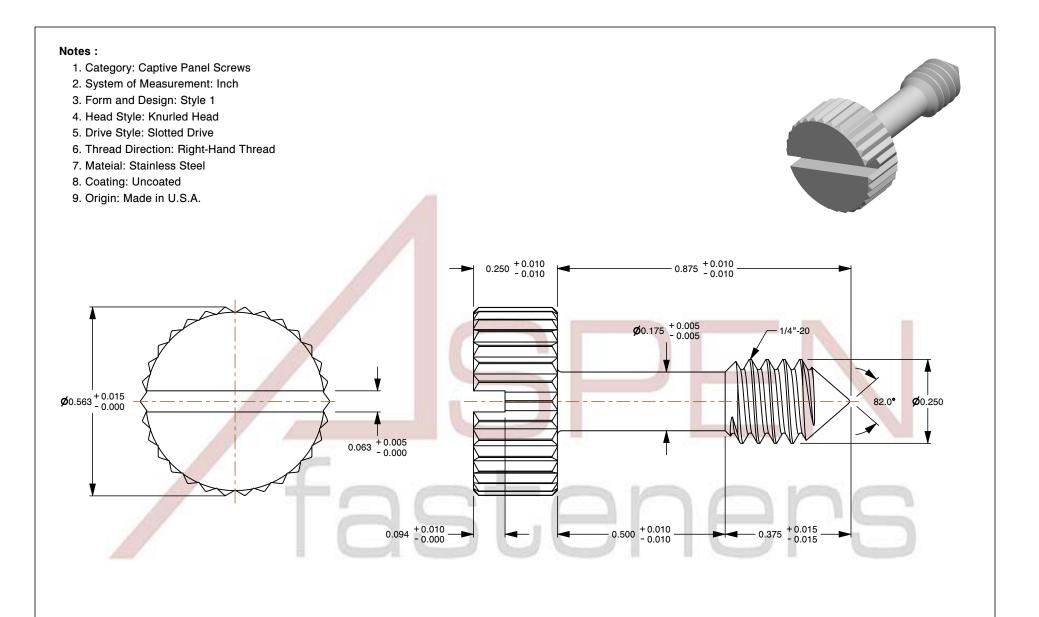

SCALE 3.495

1/4"-20 X 7/8", Head Dia = 9/16" Captive Panel Screws, Style 1, Knurled Head, Slotted Drive, Cone Point, Stainless Steel, Made in U.S.A.

PRODUCT NAME

ISSUED 2023-11-14

UNIT

INCHES

PART NUMBER: FC042-1420X78X916