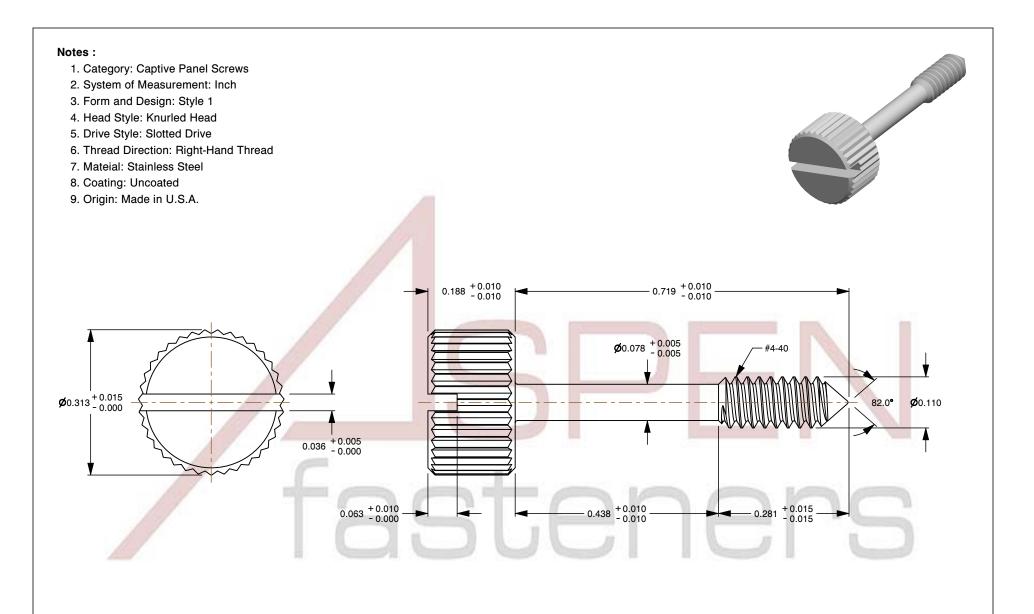

#4-40 X 23/32", Head Dia = 5/16" Captive Panel Screws, Style 1, Knurled Head, Slotted Aspen Fasteners Inc.

Drive, Cone Point, Stainless Steel, Made in U.S.A.

PRODUCT NAME

INCHES ISSUED 2023-11-14

UNIT

PART NUMBER: FC042-440X2332X516