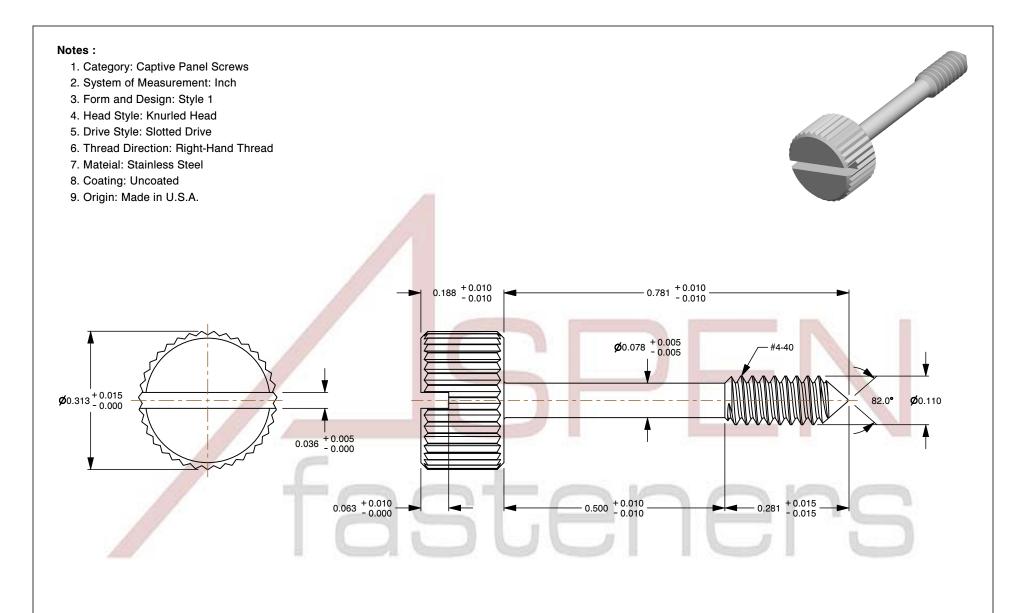

SCALE 4.602

not be shared ut the cion of ci.

#4-40 X 25/32", Head Dia = 5/16" Captive Panel Screws, Style 1, Knurled Head, Slotted Drive, Cone Point, Stainless Steel, Made in U.S.A.

PRODUCT NAME

INCHES
ISSUED
2023-11-14

UNIT

PART NUMBER: FC042-440X2532X516

SHEET 1 of 1