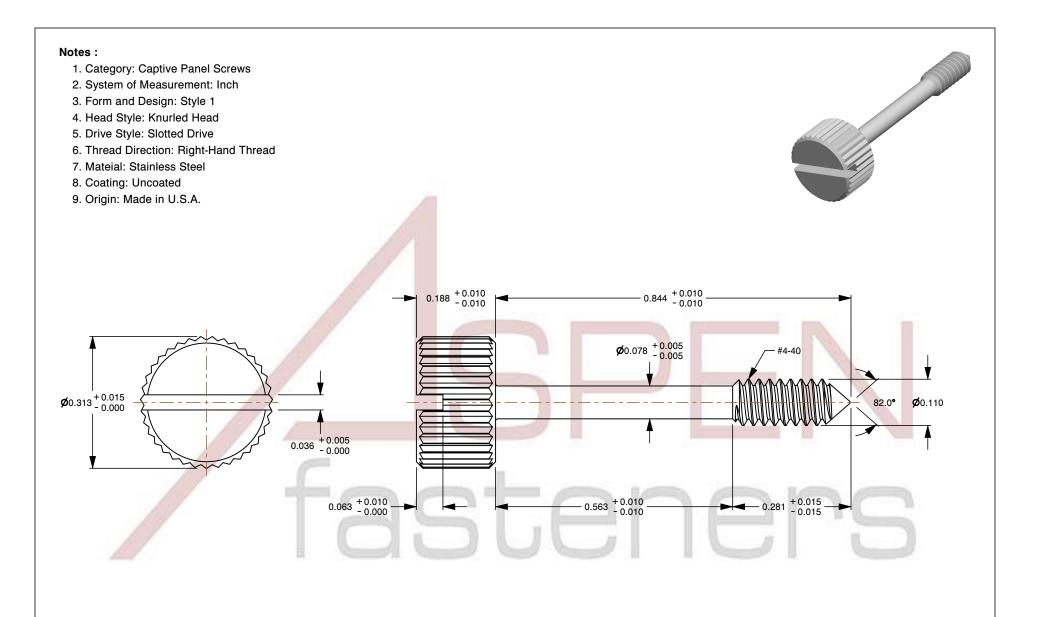

SCALE 4.387

PRODUCT NAME #4-40 X 27/32", Head Dia = 5/16" Captive Panel Screws, Style 1, Knurled Head, Slotted Drive, Cone Point, Stainless Steel, Made in U.S.A.

ISSUED 2023-11-14

UNIT

INCHES

PART NUMBER: FC042-440X2732X516