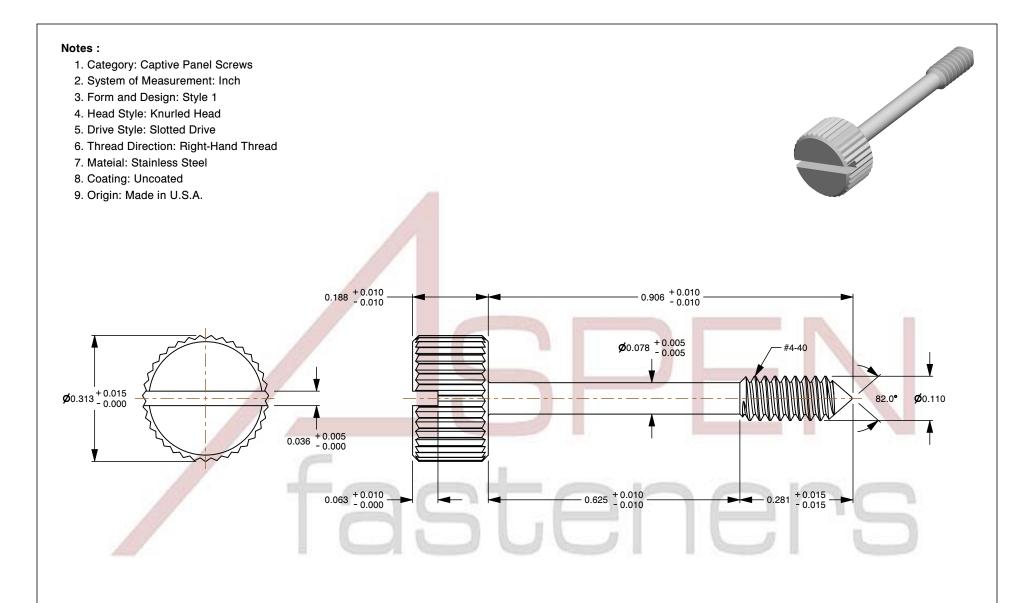

SCALE 4.193

PRODUCT NAME
#4-40 X 29/32", Head Dia = 5/16" Captive
Panel Screws, Style 1, Knurled Head, Slotted
Drive, Cone Point, Stainless Steel, Made in U.S.A.

UNIT INCHES

> ISSUED 2023-11-14

PART NUMBER: FC042-440X2932X516 SHEET 1 of 1