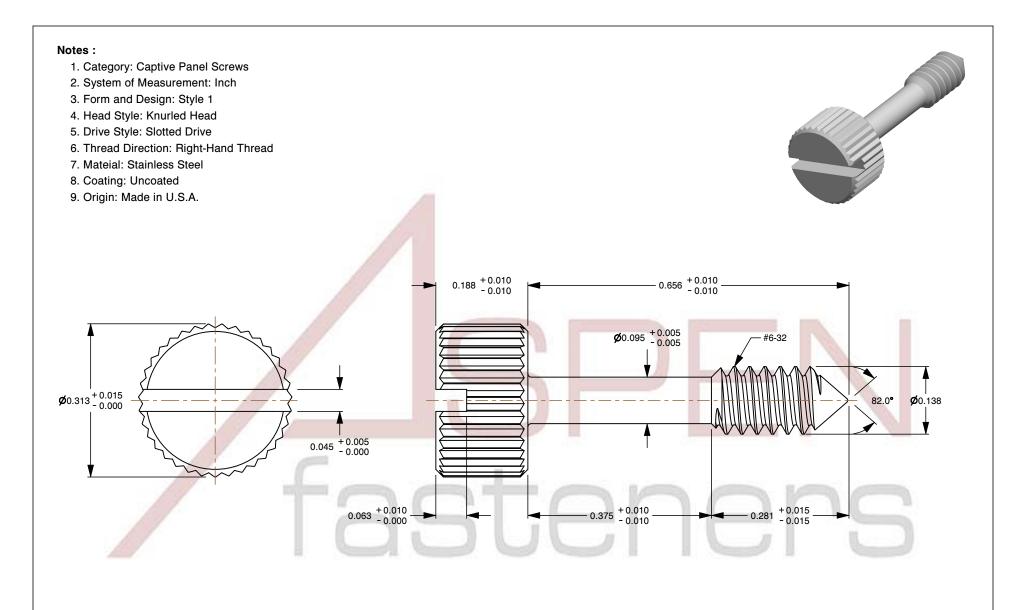

SCALE 5.099

#6-32 X 21/32", Head Dia = 5/16" Captive Panel Screws, Style 1, Knurled Head, Slotted Drive, Cone Point, Stainless Steel, Made in U.S.A.

PRODUCT NAME

ISSUED 2023-11-14

UNIT

INCHES

PART NUMBER: FC042-632X2132X516