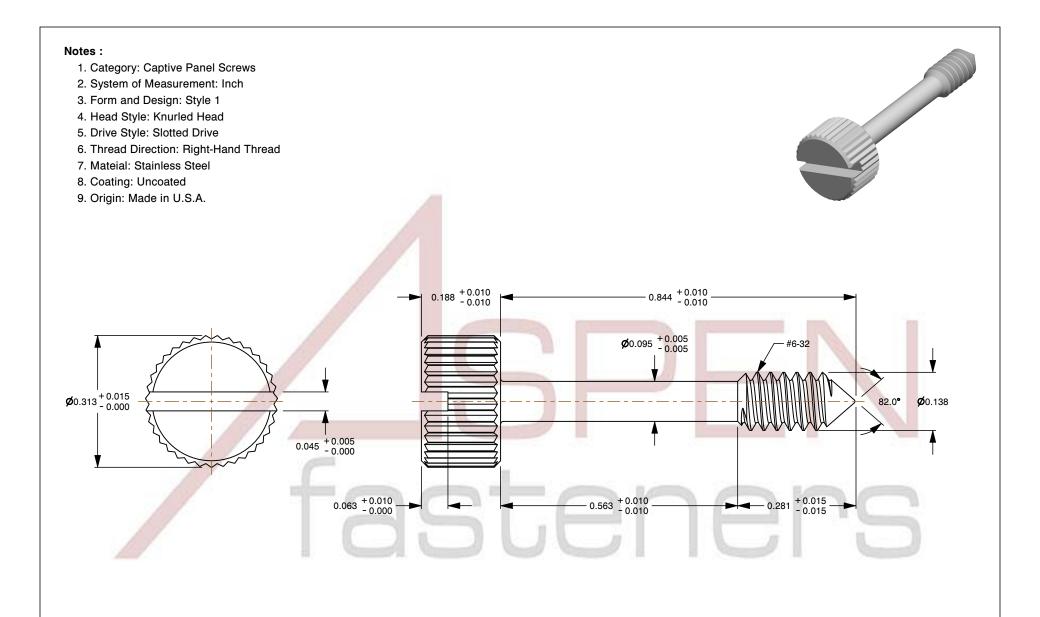

SCALE 4.387

#6-32 X 27/32", Head Dia = 5/16" Captive Panel Screws, Style 1, Knurled Head, Slotted Drive, Cone Point, Stainless Steel, Made in U.S.A.

PRODUCT NAME

ISSUED 2023-11-14

UNIT

INCHES

PART NUMBER: FC042-632X2732X516