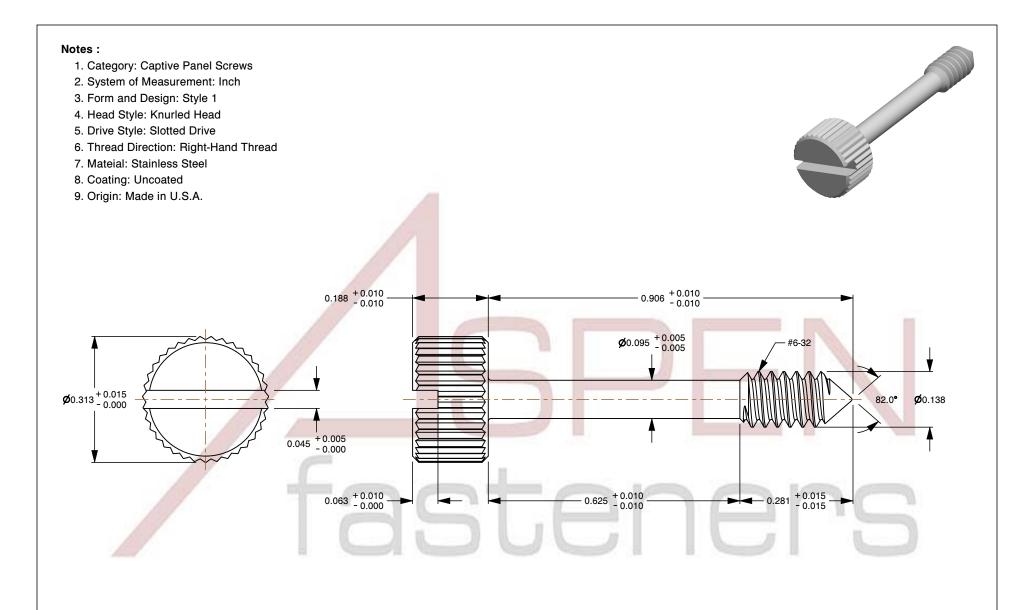

SCALE 4.193

#6-32 X 29/32", Head Dia = 5/16" Captive Panel Screws, Style 1, Knurled Head, Slotted Drive, Cone Point, Stainless Steel, Made in U.S.A.

PRODUCT NAME

ISSUED 2023-11-14

UNIT

INCHES

PART NUMBER: FC042-632X2932X516