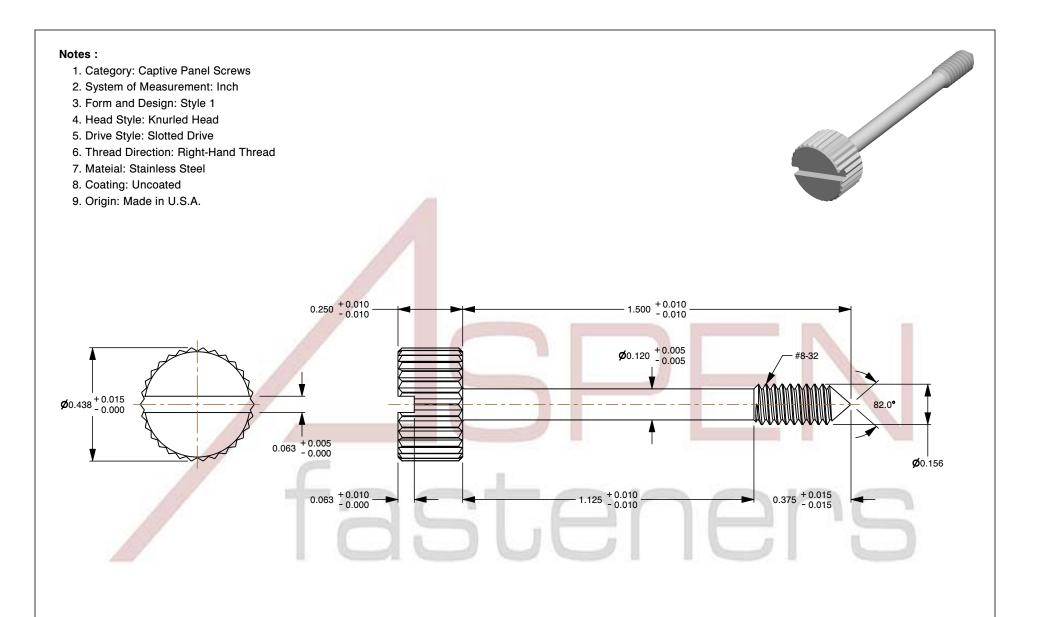

SCALE 2.697

#8-32 X 1-1/2", Head Dia = 7/16" Captive
Panel Screws, Style 1, Knurled Head, Slotted
Drive, Cone Point, Stainless Steel, Made in U.S.A.

PRODUCT NAME

UNIT INCHES ISSUED

2023-11-14

PART NUMBER: FC042-832X112X716