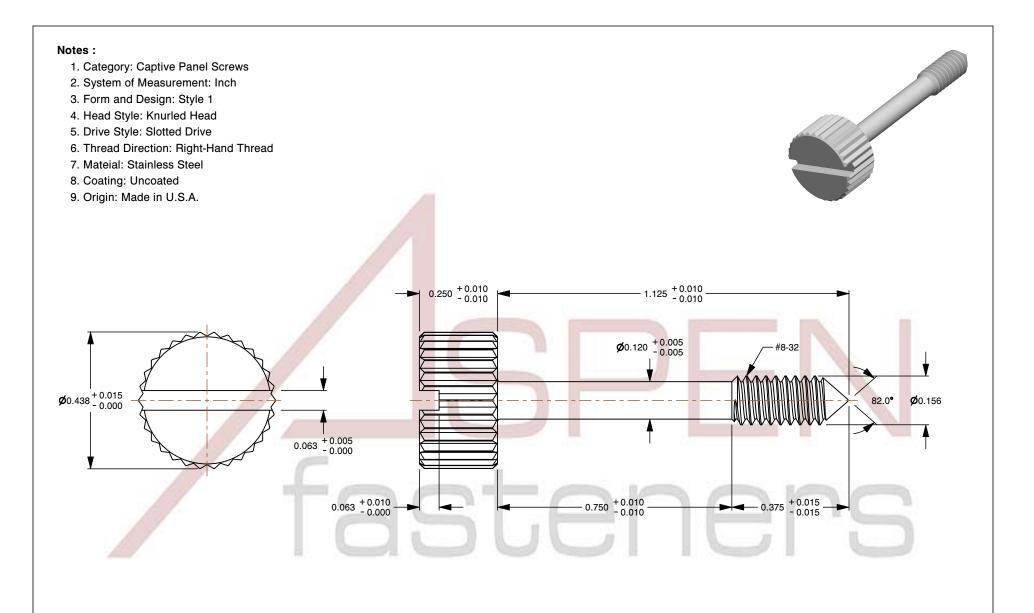

SCALE 3.254

#8-32 X 1-1/8", Head Dia = 7/16" Captive Panel Screws, Style 1, Knurled Head, Slotted Drive, Cone Point, Stainless Steel, Made in U.S.A.

PRODUCT NAME

ISSUED 2023-11-14

UNIT

INCHES

PART NUMBER: FC042-832X118X716