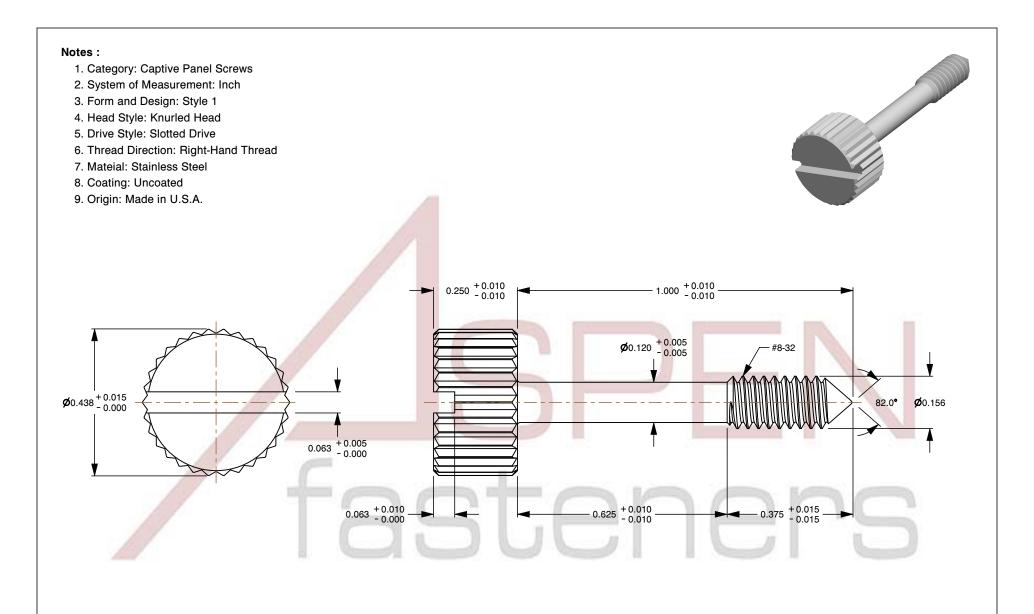

SCALE 3.495

#8-32 X 1", Head Dia = 7/16" Captive

Panel Screws, Style 1, Knurled Head, Slotted Drive, Cone Point, Stainless Steel, Made in U.S.A.

PRODUCT NAME

PART NUMBER: FC042-832X1X716

UNIT INCHES

ISSUED 2023-11-14