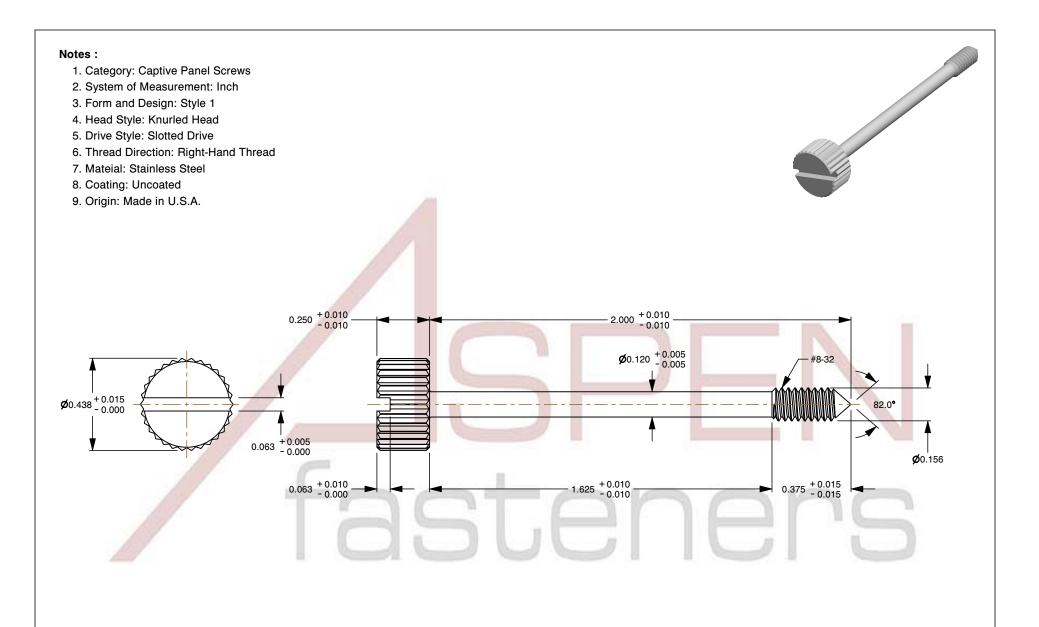

SCALE 2.195

PRODUCT NAME
#8-32 X 2", Head Dia = 7/16" Captive
Panel Screws, Style 1, Knurled Head, Slotted
Drive, Cone Point, Stainless Steel, Made in U.S.A.

tainless Steel, Made in U.S.A. 2023-11-14

PART NUMBER: FC042-832X2X716