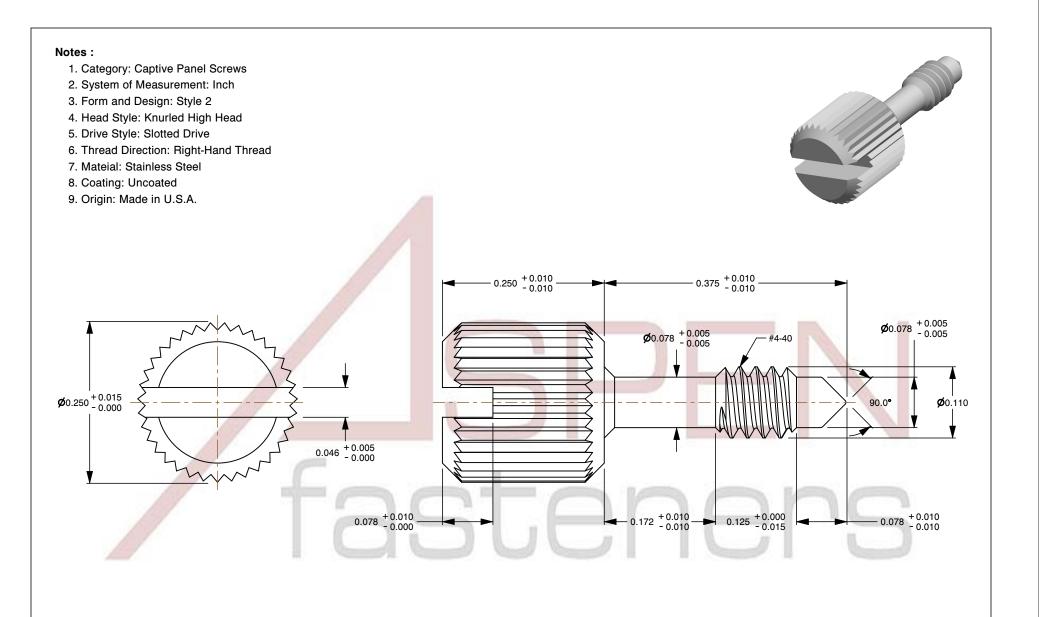

SCALE 6.743

PRODUCT NAME
#4-40 X 3/8", Head Dia = 1/4"
Captive Panel Screws, Style 2, Knurled High Head,
Slotted Drive, Stainless Steel, Made in U.S.A.

PART NUMBER: FC043-440X38X14

UNIT INCHES

ISSUED 2023-11-14