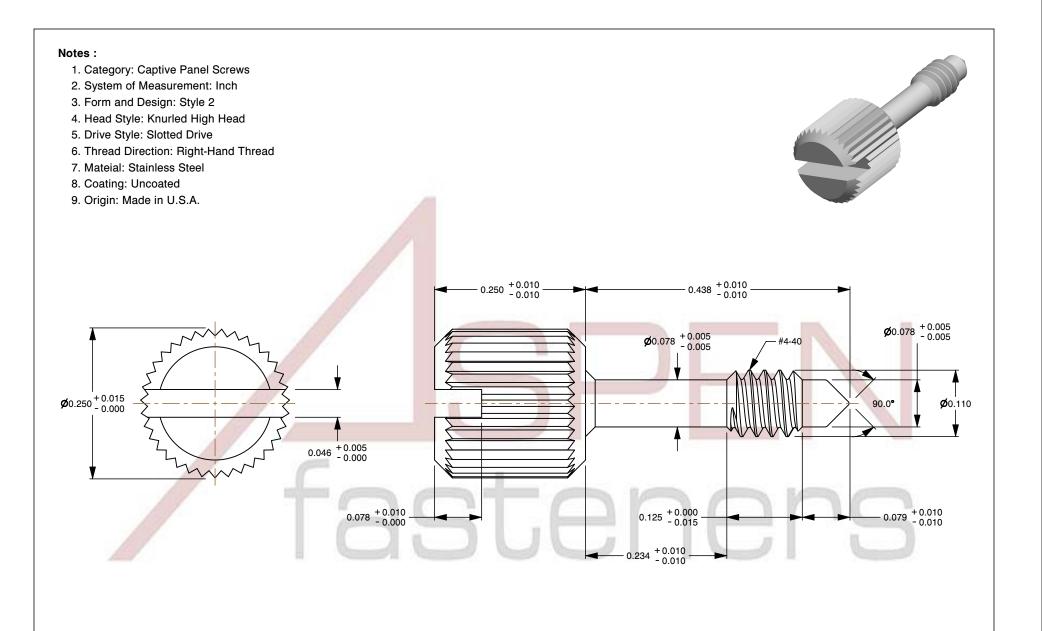

SCALE 6.290

PRODUCT NAME
#4-40 X 7/16", Head Dia = 1/4"
Captive Panel Screws, Style 2, Knurled High Head,
Slotted Drive, Stainless Steel, Made in U.S.A.

ISSUED 2023-11-14

UNIT

INCHES

PART NUMBER: FC043-440X716X14