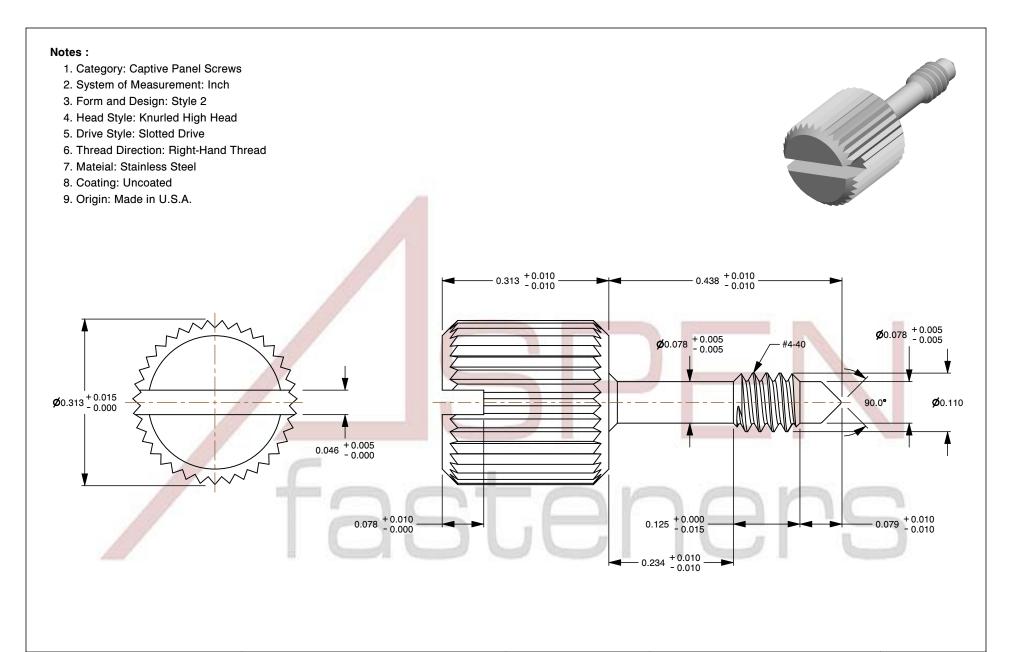

PRODUCT NAME
#4-40 X 7/16", Head Dia = 5/16"
Captive Panel Screws, Style 2, Knurled High Head,
Slotted Drive, Stainless Steel, Made in U.S.A.

ISSUED 2023-11-14

UNIT

INCHES

SCALE 5.545

PART NUMBER: FC043-440X716X516