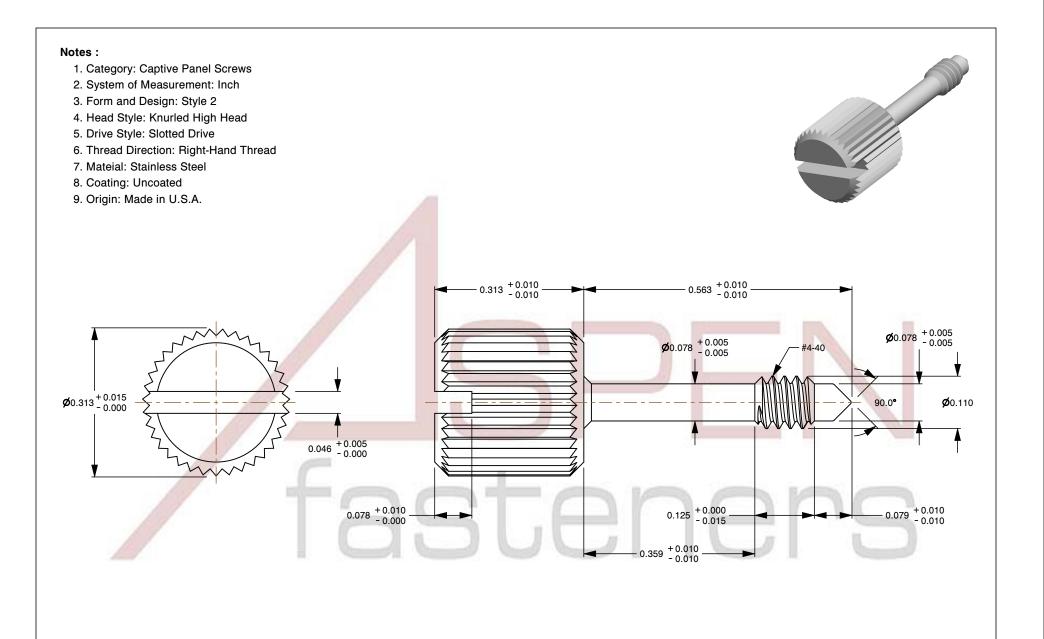

SCALE 4.962

PRODUCT NAME #4-40 X 9/16", Head Dia = 5/16" Captive Panel Screws, Style 2, Knurled High Head, Slotted Drive, Stainless Steel, Made in U.S.A.

ISSUED 2023-11-14

UNIT

INCHES

SHEET 1 of 1

PART NUMBER: FC043-440X916X516