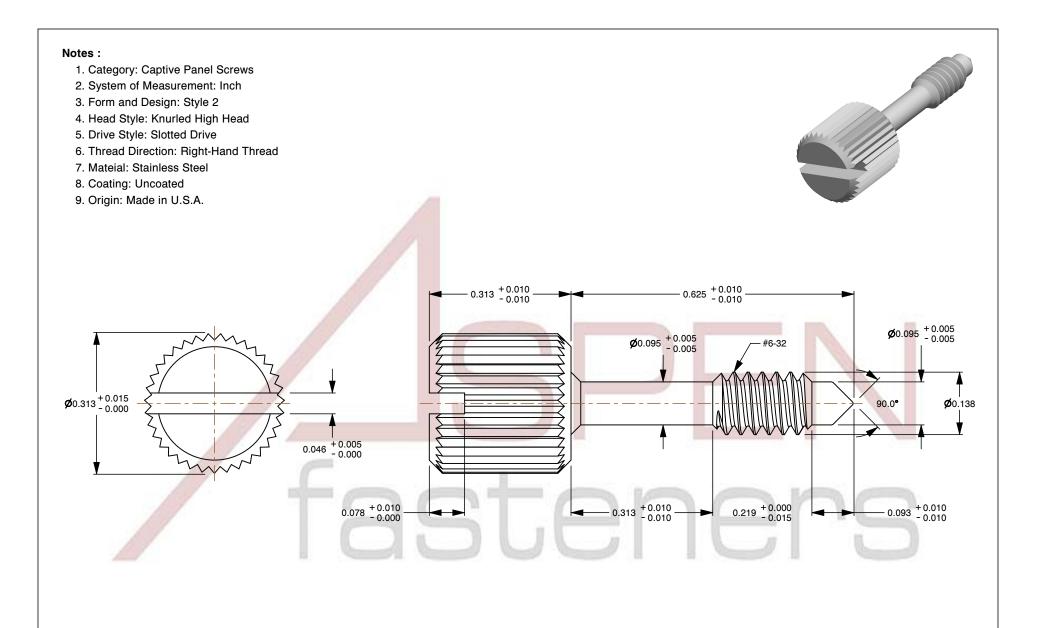

PRODUCT NAME
#6-32 X 5/8", Head Dia = 5/16"
Captive Panel Screws, Style 2, Knurled High Head,
Slotted Drive, Stainless Steel, Made in U.S.A.

ISSUED 2023-11-14

UNIT

INCHES

SCALE 4.716

PART NUMBER: FC043-632X58X516