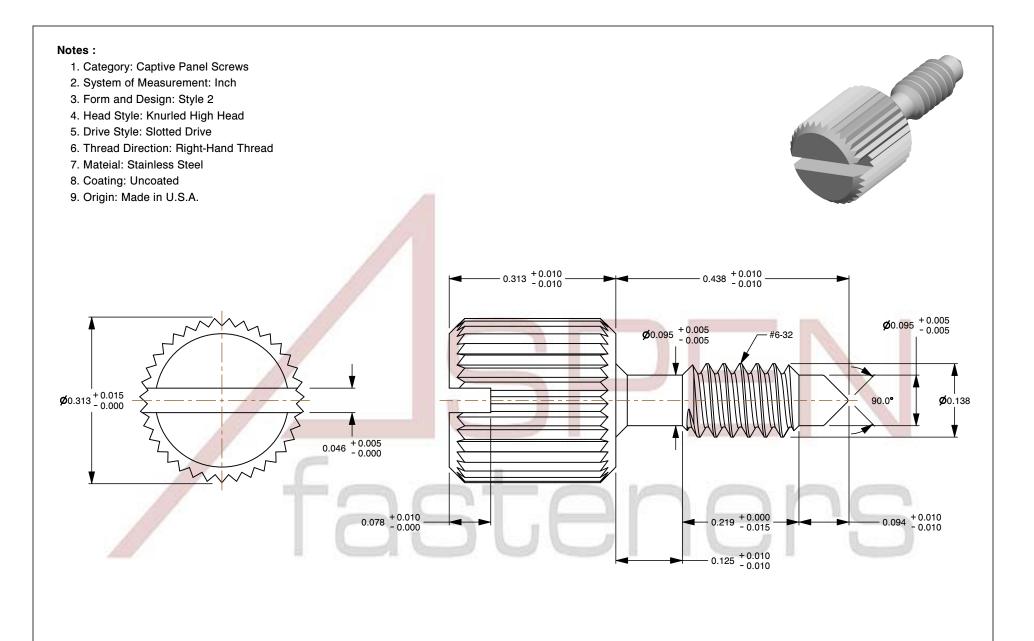

SCALE 5.545

PRODUCT NAME
#6-32 X 7/16", Head Dia = 5/16"
Captive Panel Screws, Style 2, Knurled High Head,
Slotted Drive, Stainless Steel, Made in U.S.A.

igh Head, ISSUED 2023-11-14

UNIT

INCHES

PART NUMBER: FC043-632X716X516 SHEET 1 of 1