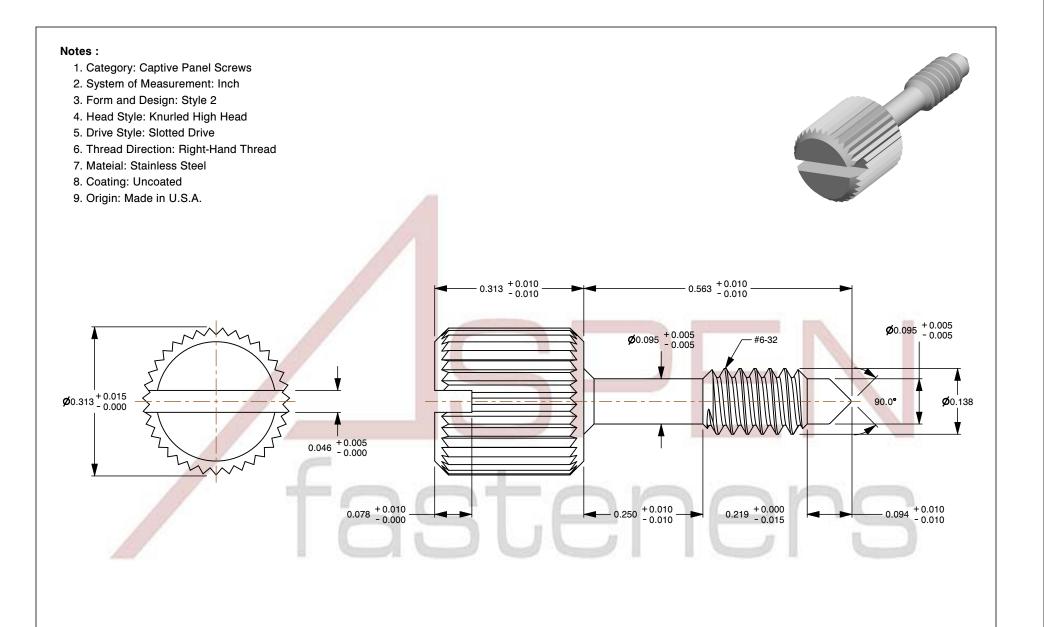

PRODUCT NAME
#6-32 X 9/16", Head Dia = 5/16"
Captive Panel Screws, Style 2, Knurled High Head,
Slotted Drive, Stainless Steel, Made in U.S.A.

ISSUED 2023-11-14

UNIT

INCHES

SCALE 4.962

PART NUMBER: FC043-632X916X516