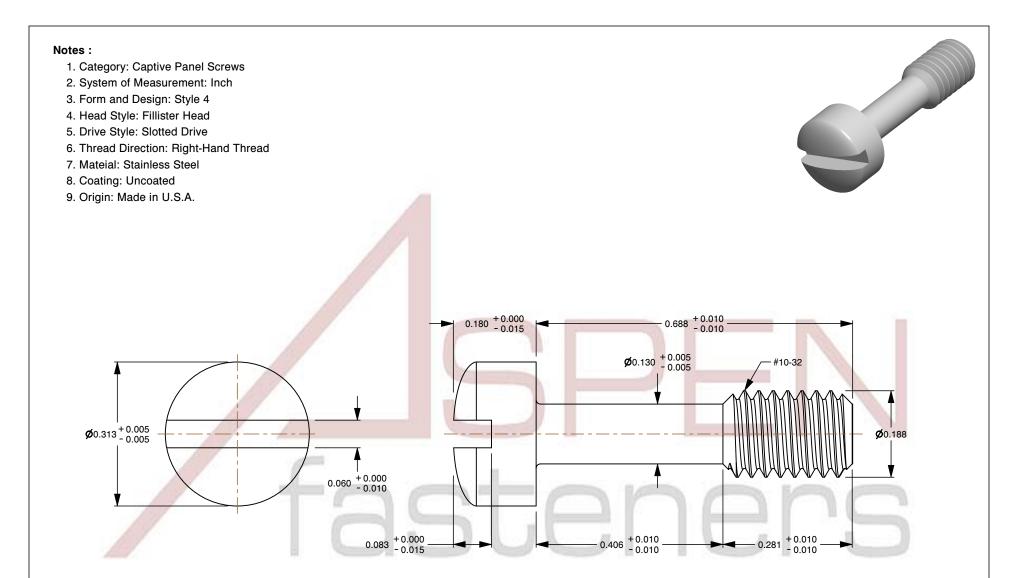

#10-32 X 11/16" Captive Panel Screws, Style 4, Fillister Head, Slotted Drive, Stainless Steel, Made in U.S.A. INCHES

UNIT

SCALE 4.792

PART NUMBER: FC044-1032X1116X516

PRODUCT NAME

2023-11-14

SHEET 1 of 1