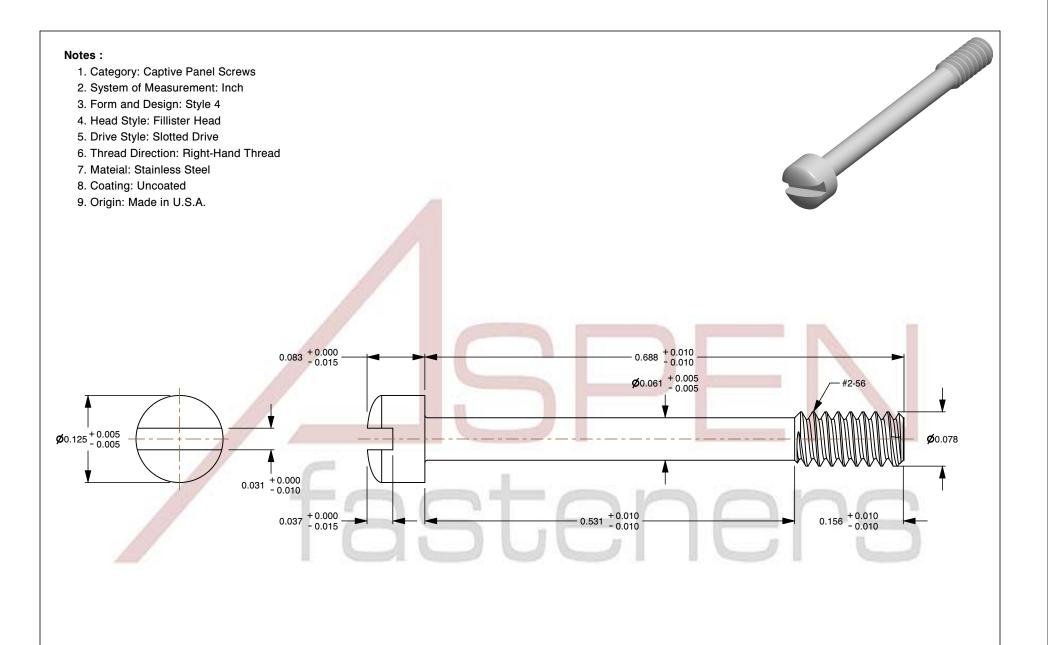

SCALE 7.254

PRODUCT NAME

#2-56 X 11/16" Captive Panel Screws, Style 4,
Fillister Head, Slotted Drive,
Stainless Steel, Made in U.S.A.

Stainless Steel, Made in U.S.A.

UNIT

ISSUED 2023-11-14

PART NUMBER: FC044-256X1116X18 SHEET 1 of 1