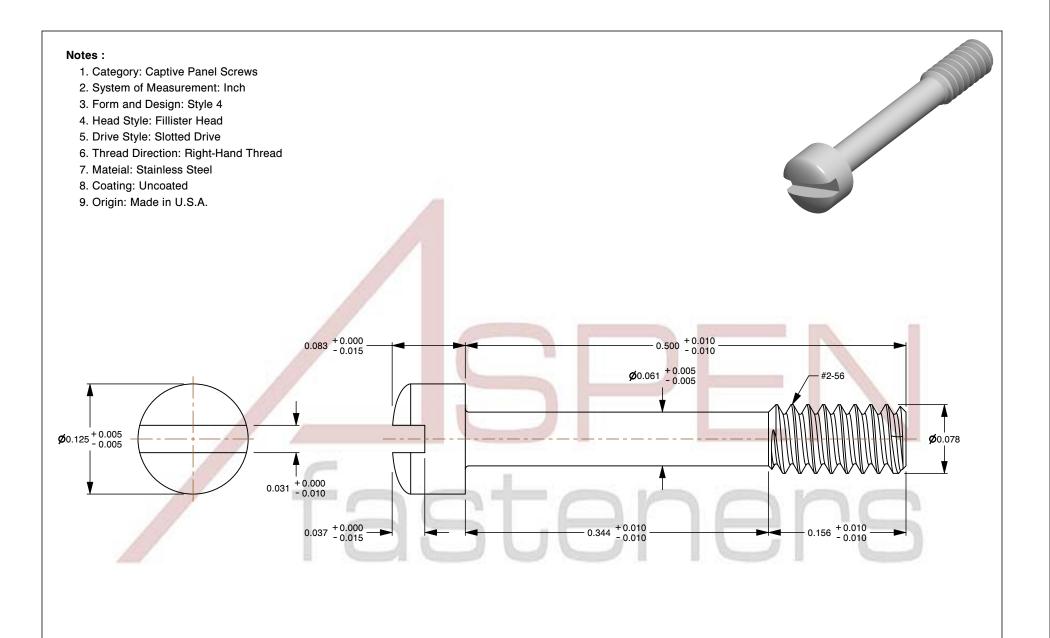

SCALE 9.181

Fillister Head, Slotted Drive, Stainless Steel, Made in U.S.A.

PART NUMBER: FC044-256X12X18

PRODUCT NAME

#2-56 X 1/2" Captive Panel Screws, Style 4,

UNIT INCHES

ISSUED 2023-11-14

SHEET 1 of 1