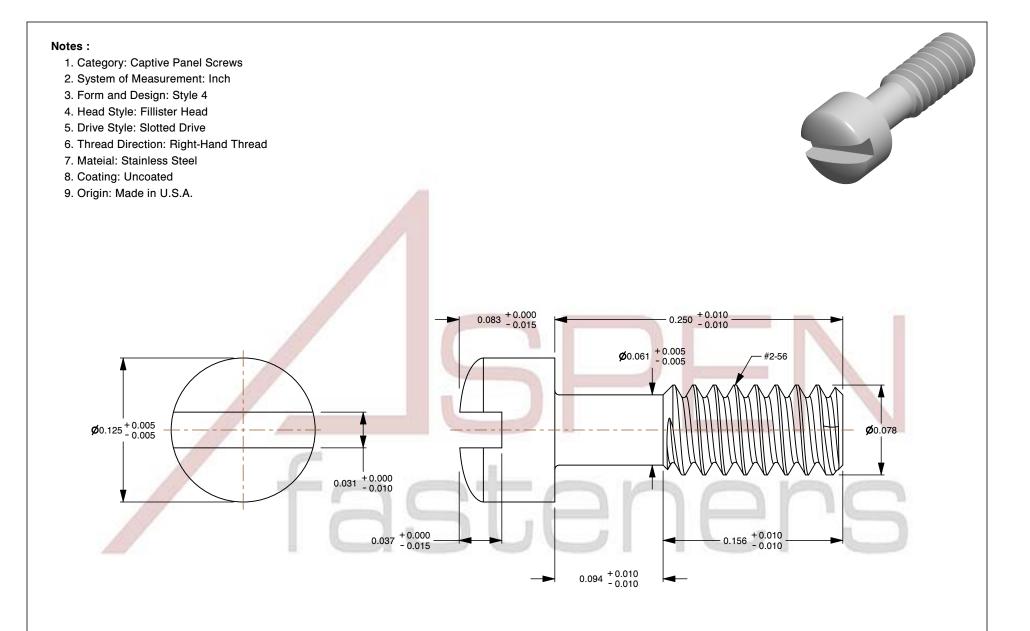

SCALE 12.000

PRODUCT NAME
#2-56 X 1/4" Captive Panel Screws, Style 4,
Fillister Head, Slotted Drive,
Stainless Steel, Made in U.S.A.

PART NUMBER: FC044-256X14X18

UNIT INCHES

ISSUED 2023-11-14

SHEET 1 of 1