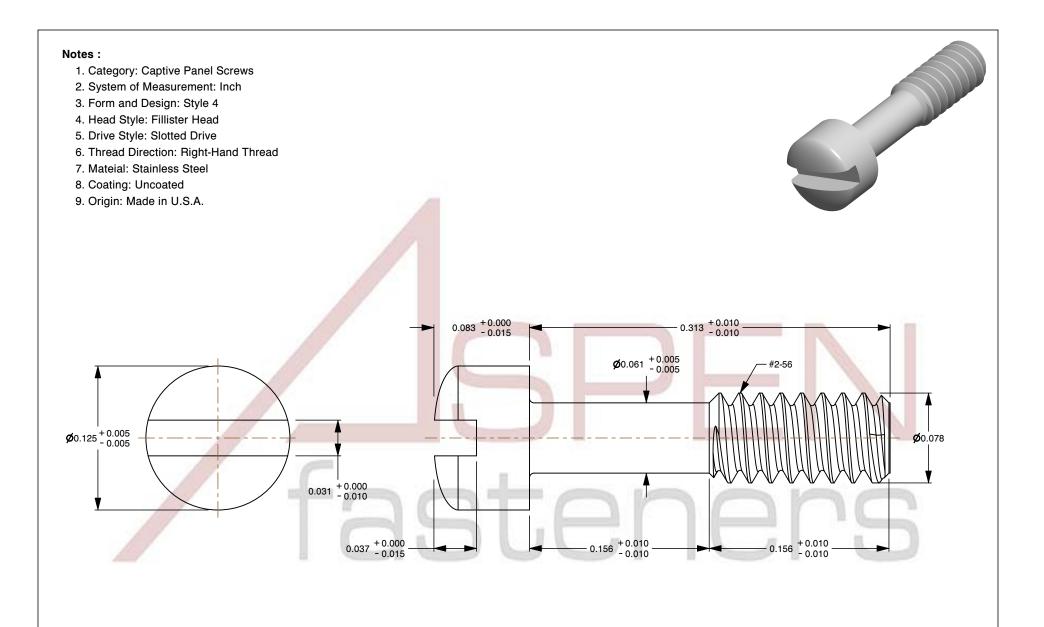

SCALE 12.000

PRODUCT NAME
#2-56 X 5/16" Captive Panel Screws, Style 4,
Fillister Head, Slotted Drive,
Stainless Steel, Made in U.S.A.

PART NUMBER: FC044-256X516X18

UNIT INCHES

ISSUED 2023-11-14

SHEET 1 of 1