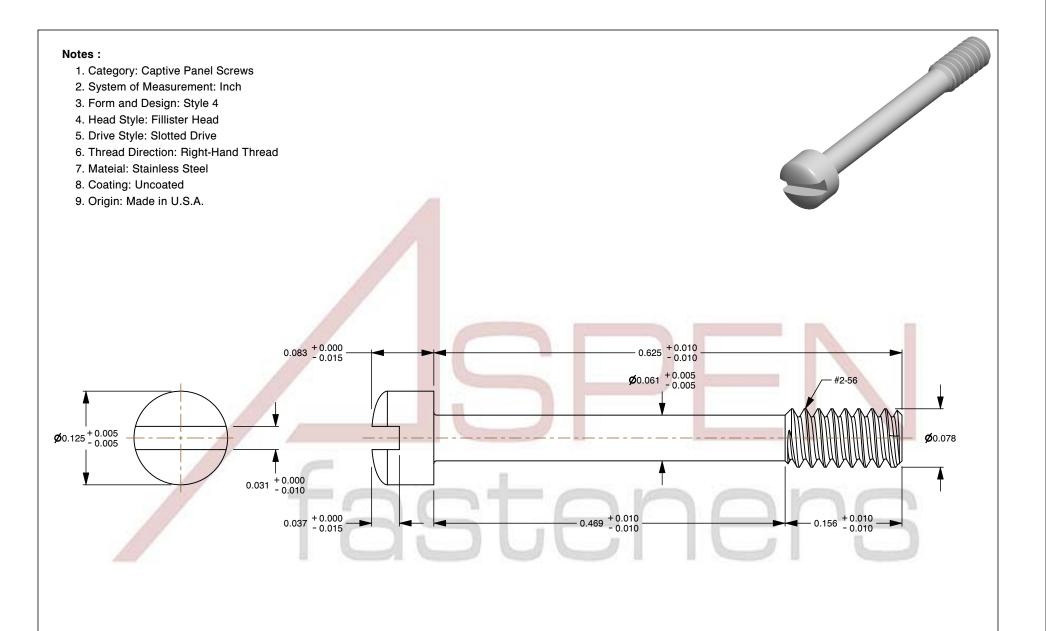

SCALE 7.803

PRODUCT NAME
#2-56 X 5/8" Captive Panel Screws, Style 4,
Fillister Head, Slotted Drive,
Stainless Steel, Made in U.S.A.

PART NUMBER: FC044-256X58X18

UNIT INCHES

ISSUED 2023-11-14

SHEET 1 of 1