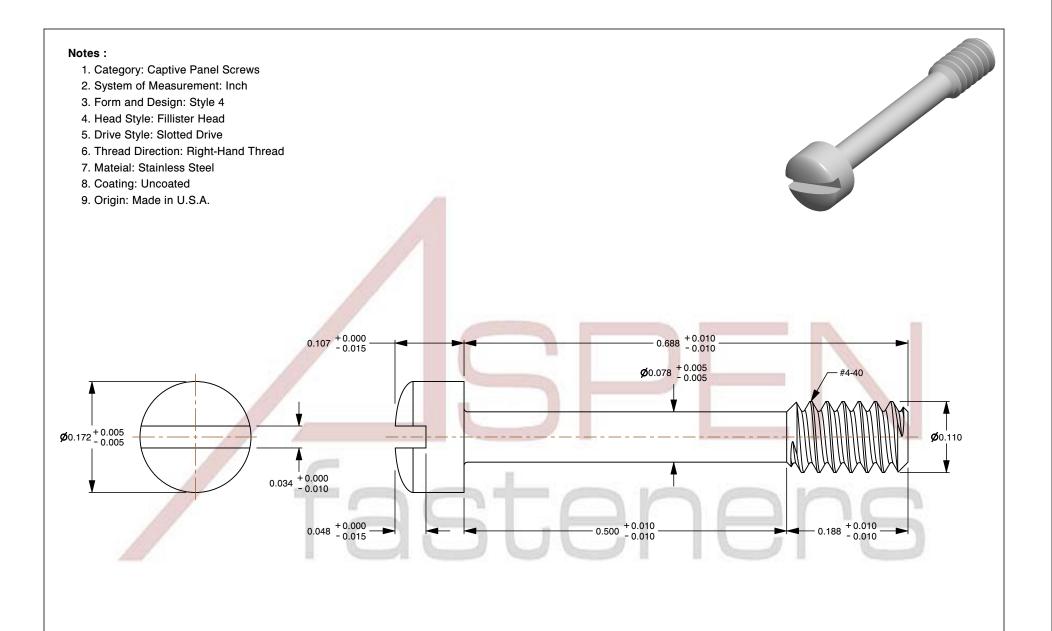

SCALE 6.722

#4-40 X 11/16" Captive Panel Screws, Style 4, Fillister Head, Slotted Drive, Stainless Steel, Made in U.S.A.

PART NUMBER: FC044-440X1116X1164

PRODUCT NAME

UNIT INCHES

ISSUED 2023-11-14

SHEET 1 of 1