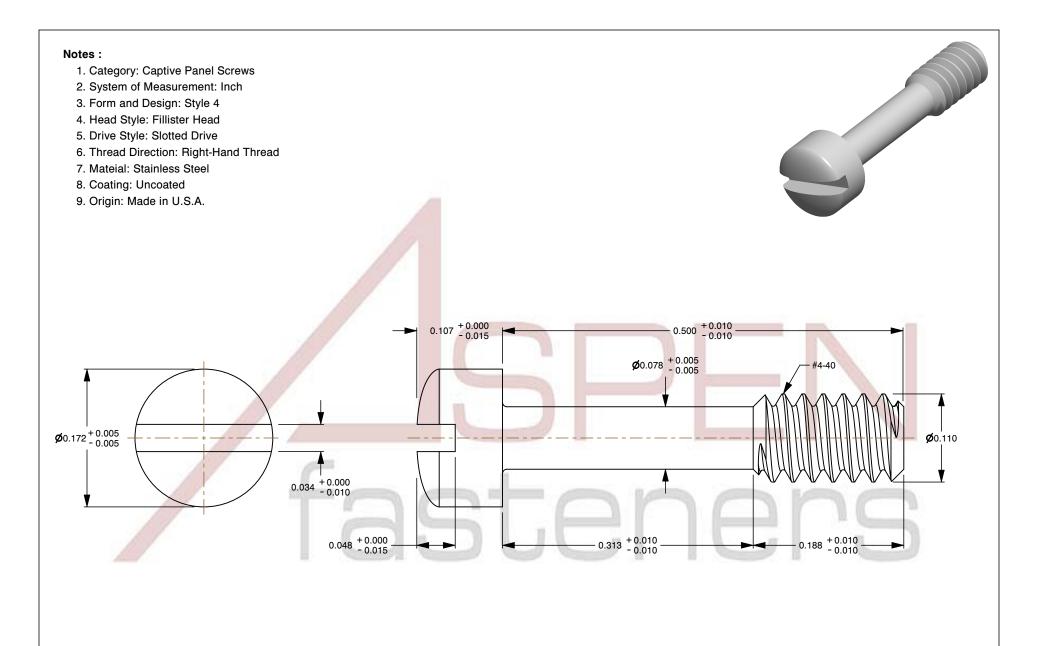

SCALE 8.344

PRODUCT NAME
#4-40 X 1/2" Captive Panel Screws, Style 4,
Fillister Head, Slotted Drive,

Stainless Steel, Made in U.S.A.

PART NUMBER: FC044-440X12X1164

UNIT INCHES

ISSUED 2023-11-14

SHEET 1 of 1