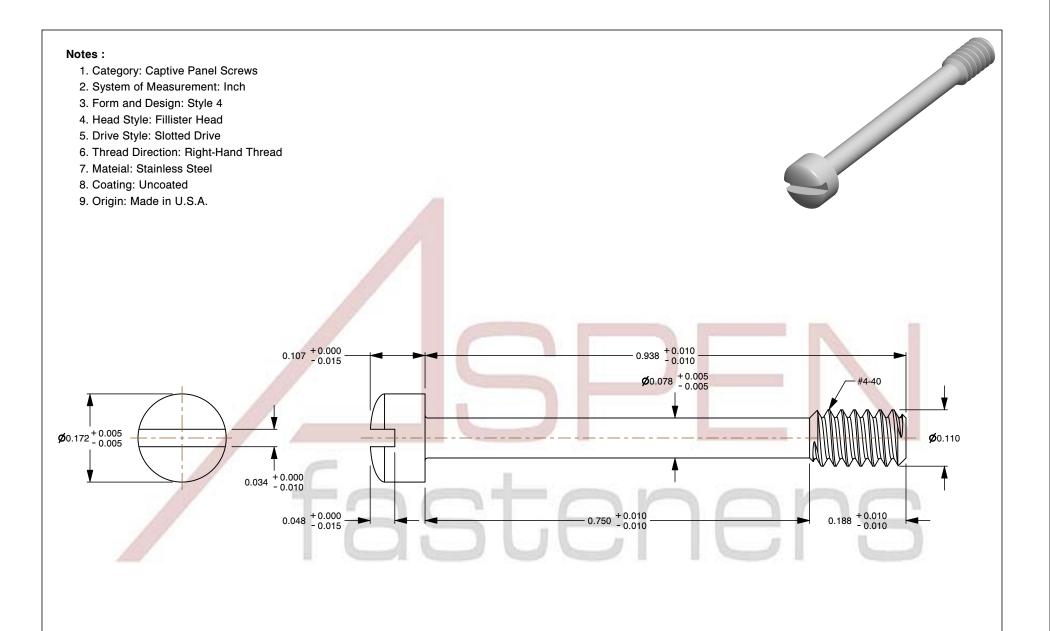

SCALE 5.341

PRODUCT NAME

#4-40 X 15/16" Captive Panel Screws, Style 4,
Fillister Head, Slotted Drive,
Stainless Steel, Made in U.S.A.

PART NUMBER: FC044-440X1516X1164

UNIT INCHES

ISSUED 2023-11-14

SHEET 1 of 1