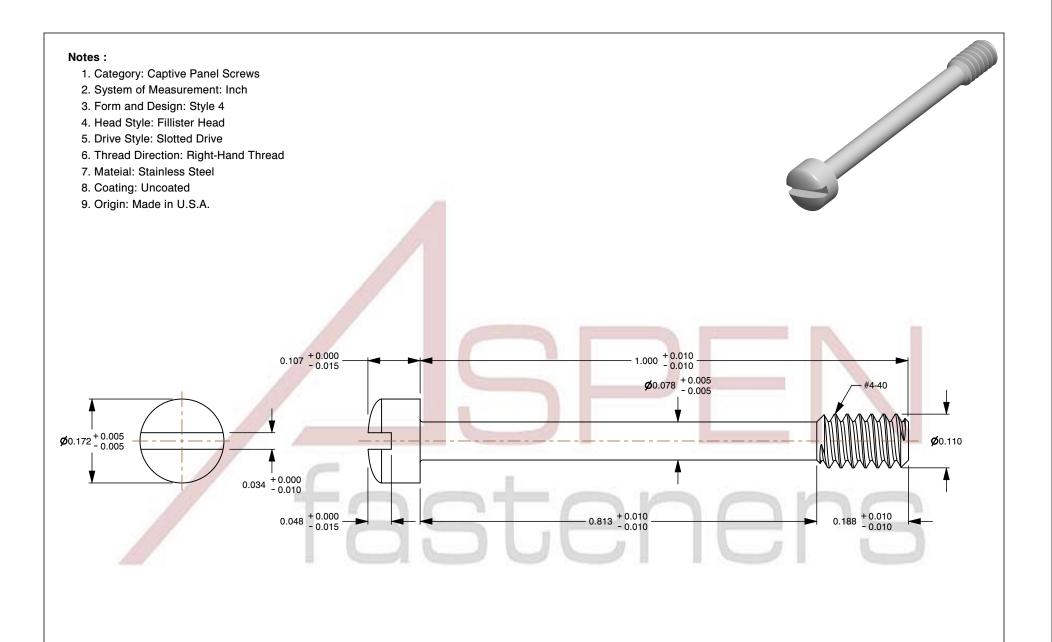

SCALE 5.082

PRODUCT NAME
#4-40 X 1" Captive Panel Screws, Style 4,
Fillister Head, Slotted Drive,
Stainless Steel, Made in U.S.A.

PART NUMBER: FC044-440X1X1164

UNIT INCHES

ISSUED 2023-11-14

SHEET 1 of 1