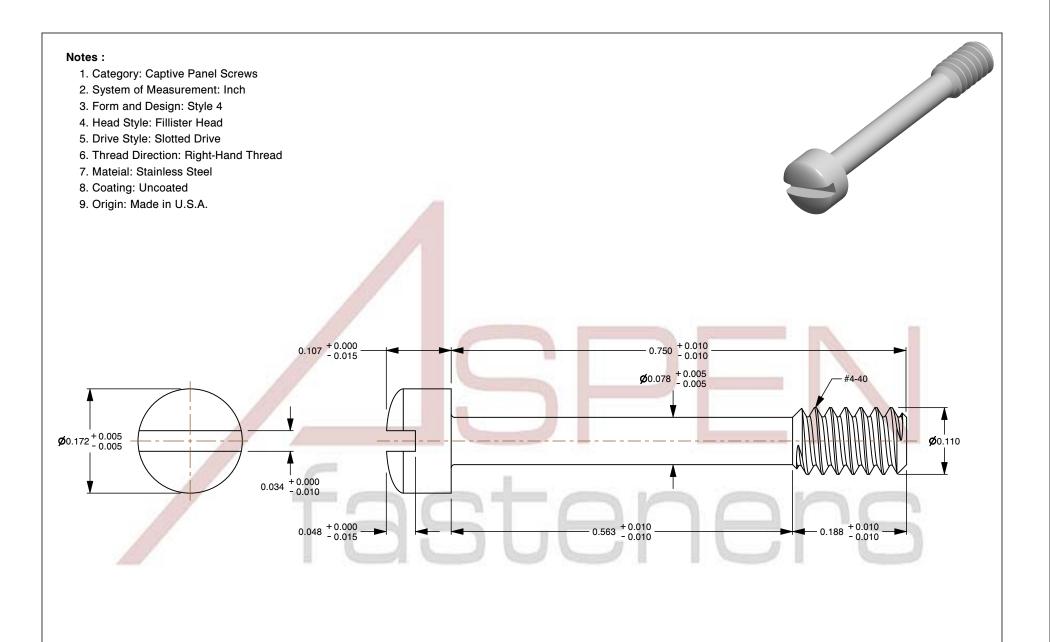

SCALE 6.317

PRODUCT NAME
#4-40 X 3/4" Captive Panel Screws, Style 4,
Fillister Head, Slotted Drive,
Stainless Steel, Made in U.S.A.

PART NUMBER: FC044-440X34X1164

UNIT INCHES

ISSUED 2023-11-14

SHEET 1 of 1