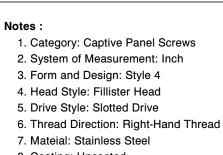

SCALE 8.721

PRODUCT NAME
#4-40 X 5/16" Captive Panel Screws, Style 4,
Fillister Head, Slotted Drive,
Striplage Steel, Made in U.S.A.

Stainless Steel, Made in U.S.A.

PART NUMBER: FC044-440X516X1164

UNIT INCHES