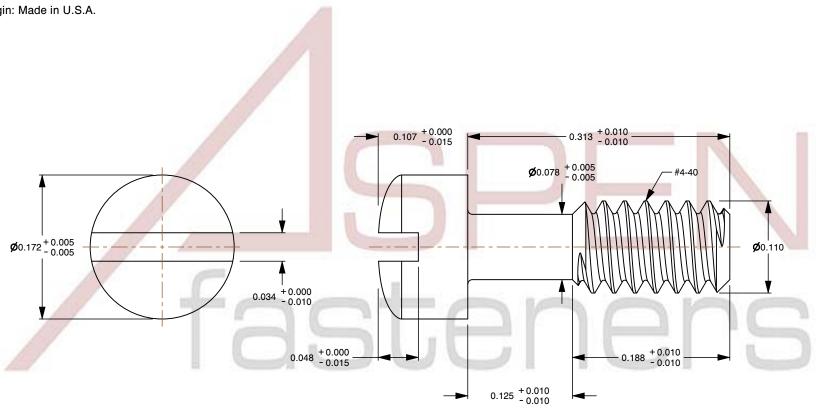

SCALE 8.721

PRODUCT NAME
#4-40 X 5/16" Captive Panel Screws, Style 4,
Fillister Head, Slotted Drive,
Striplage Steel, Made in U.S.A.

Stainless Steel, Made in U.S.A.

PART NUMBER: FC044-440X516X1164

UNIT INCHES