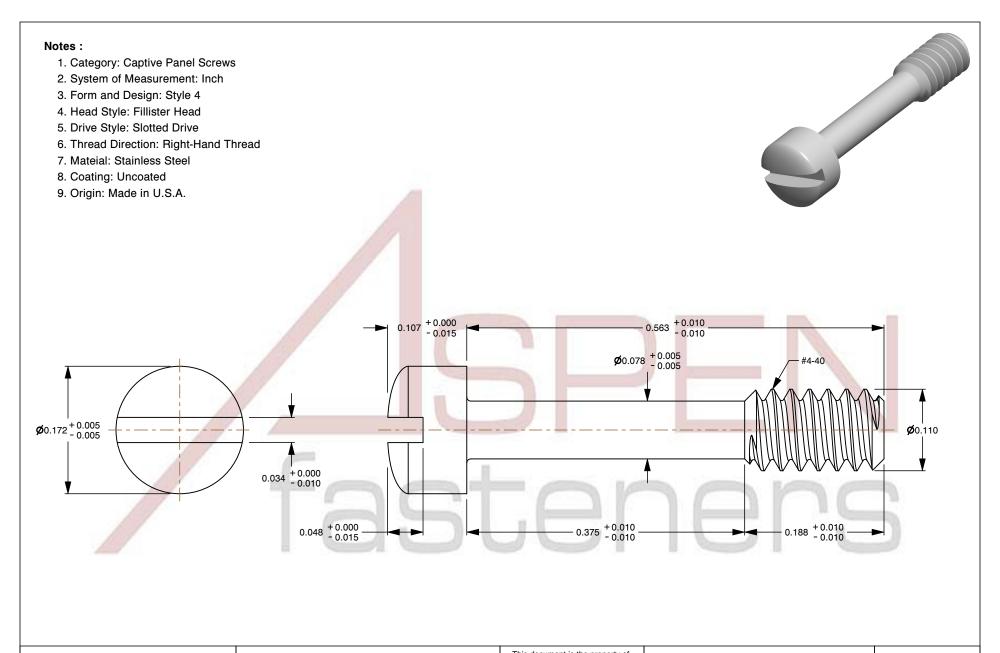

Fillister Head, Slotted Drive, Stainless Steel, Made in U.S.A.

PRODUCT NAME

#4-40 X 9/16" Captive Panel Screws, Style 4,

INCHES
ISSUED
2023-11-14

UNIT

SCALE 7.720

PART NUMBER: FC044-440X916X1164

SHEET 1 of 1